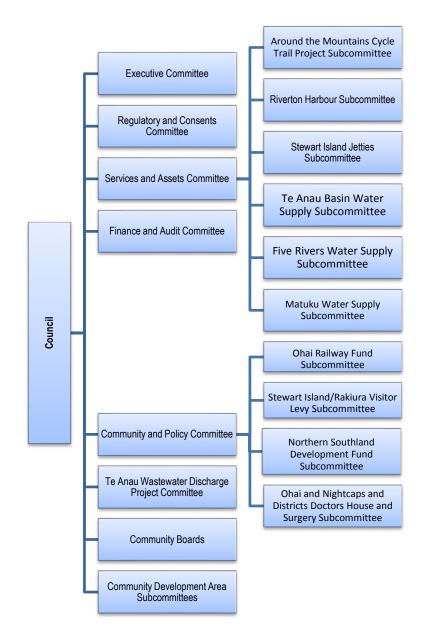

the RMA);
  - To make a decision on submissions and further submissions to a Proposed District Plan;
  - To agree to settle and submit a draft consent order to the Environment Court relating to an appeal on a Proposed District Plan, Plan Change, Variation or Notice of Requirement to designate land or for a heritage order;
  - To reject a private plan change request.

#### **Council Committees and Subcommittees**

In order to be efficient, effective and timely in delivering its services, Southland District Council has established a number of committees to assist with the conduct of the business of the Council. A Committee Chairperson is responsible for presiding over meetings of the Committee and ensuring that the Committee acts within the delegated jurisdiction conferred by the Council.



#### **Southland District Executive Committee**

Chairperson - Mayor Gary Tong Cr Paul Duffy Cr Brian Dillon Cr Ebel Kremer Cr Julie Keast Cr Gavin Macpherson

The Executive Committee is responsible for:

- Monitoring the progress and performance of Council and the Chief Executive.
- Addressing Code of Conduct issues relating to elected members and the Chief Executive.
- Making decisions on urgent matters arising between scheduled Council meetings or on specific matters referred to it by Council.

Monitoring compliance with the Southland District Council Fraud Policy.

#### **Regulatory and Consents Committee**

Chairperson - Cr Gavin Macpherson Mayor Gary Tong Cr Brian Dillon Cr Paul Duffy Cr Darren Frazer Cr Julie Keast Cr Neil Paterson

The Regulatory and Consents Committee is respons