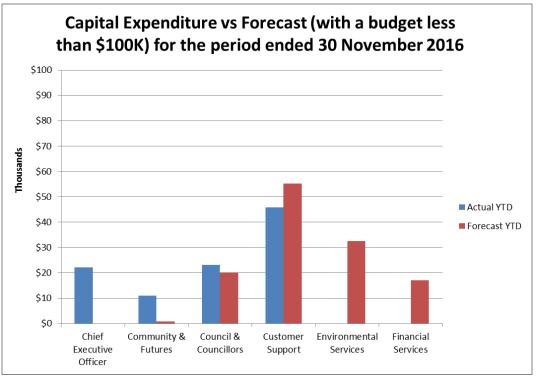

d valuation roll costs will are estimated to be well below budget for the year as well as savings due to staff vacancies. Any savings in these costs will be reflected in recoveries against income.
- 17. Information Management is over budget for software licences and consultants due to phasing not being undertaken. This is expected to be in line with budget by year end.
- 18. Services and Assets are over budget by \$232K primarily due to Forestry harvesting costs being over budget by \$183K and additional Hearing Commissioner charges for the cycle trail.
- 19. Transport and Roading is slightly behind budget. This is expected to be on target by the end of December.

#### Capital Expenditure

20. Capital Expenditure is 73% (\$9.0M) under budget year to date (\$3.4M actual v \$12.4M budget).



- 21. Chief Executive capital expenditure includes the new reception desk, funding for this will be from savings in the business unit or the district operating reserve. This adjustment will be included in the first round of forecasting.
- 22. Community and Futures capital expenditure relates to office furniture purchased in the Policy and Governance areas and will also be included in the reforecasting. This will be funded from the district operating reserves.



- 23. Information Management Services is progressing with the digitisation project. Work in respect of the Core Systems Review is still in progress but it is unlikely that any significant capital expenditure will be incurred in this financial year. Forecasting will reflect this.
- 24. Capital expenditure for Services and Assets i