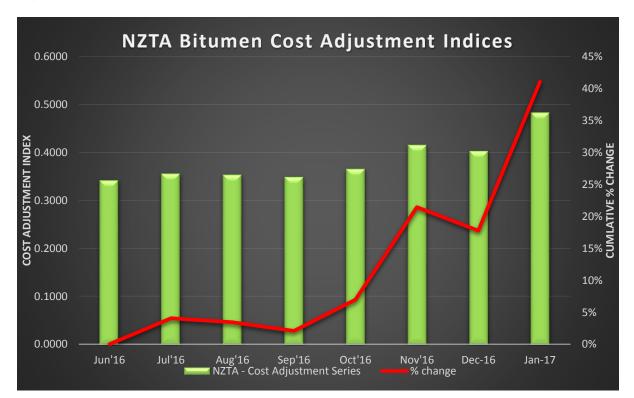

0.00% 50.00% 20.52%           |                                        |  |  |  |  |  |  |  |

The increase in the Bitumen Index is going to have significant impact on the per m2 rate for the 2016/17 reseal contracts. Below is a graph of the indices by month with the percentage change the red line. As of January 2017 the NZTA bitumen indices has increased by 41% from June when the contracts were approved. The cost of bitumen per tonne to December has increased from \$240 (USD) to \$327 (USD) or a 36.25% increase. The indices only relates to the Bitumen portion of each contract. The effect on the reseal programme will be in the vicinity of a \$200k increase which is within the approved programme budget. This will not impact the rehabilitations contracts as these are fixed price contracts.





# Forecasted Financial Position for the year ending 30 June 2017

| Record No:   | R/17/1/996                            |
|--------------|---------------------------------------|
| Author:      | Robert Tweedie, Management Accountant |
| Approved by: | Anne Robson, Chief Financial Officer  |
|              |                                       |

☑ Decision
□ Recommendation
□ Information

# Purpose

1 To inform and get approval from Council of the forecasted changes to the 2016/2017 Annual Plan budget which includes unbudgeted expenditure in the forecasts.

# **Executive Summary**

- 2 Forecasting the financial position for the year ended 30 June 2017 is intended to provide information at an early stage of the year of any variations from the Annual Plan and approved 2015/2016 Carrie