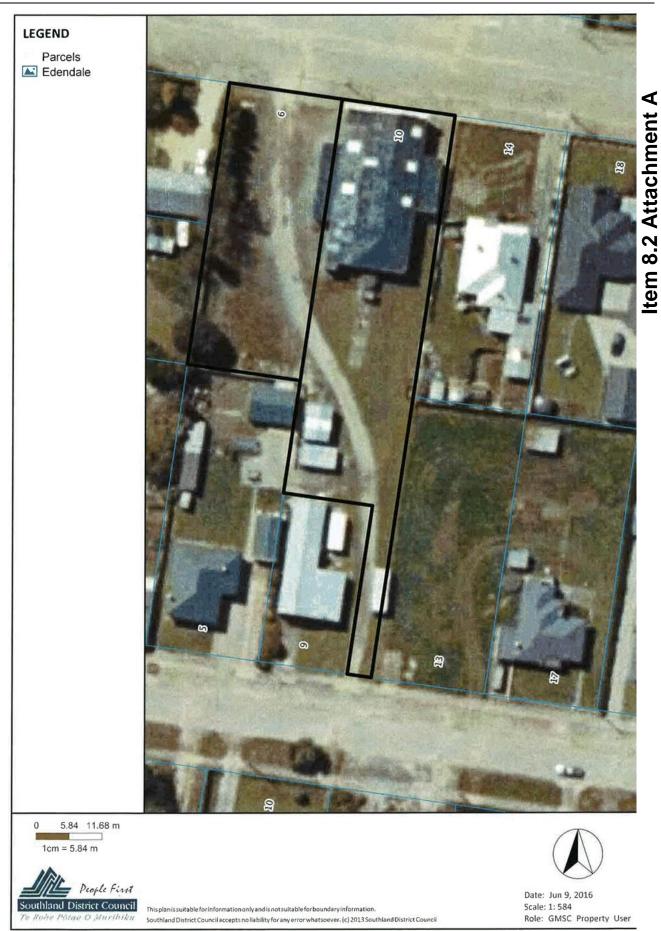

#### Attachments

A Aerial Photo - Edendale Town Hall Property J.

Page 25

#### Issues

- 12 There are numerous issues with this property and building.
- 13 Firstly, the property is held in two titles which is not unusual. However, investigations reveal that the toilets that were added to the west side of the hall, sometime after 1966 (the date consent was obtained to do internal alterations which did not include or show the toilets) are built across the title boundaries. See the attached aerial photograph.
- 14 DP 5626 undertaken in 1959 shows the outline of the building right on the title boundary to the west. Any additional building to the west would naturally go over the boundary, therefore as this has happened the two titles will need to be amalgamated prior to disposal. Unfortunately, no record can be found of any building consent for the toilets, this is not to say one does not exist, it just cannot be located.
- 15 Secondly, in 2005 Council had an initial seismic investigation undertaken for the building that showed that with the front parapet remaining insitu its rating was 21.83% and with the parapet issues dealt with, 29.11%. As this is less than 33% rating then it is considered an earthquake-prone building. This issue will need to be disclosed as part of any disposal.
- 16 Thirdly, adjoining neighbours have constructed gates in the boundary fence and use the hall property for access to the rear of their properties. There is no record of these arrangements and no easements have been created. The neighbours have been advised in writing of this and that the property may be sold in the future.