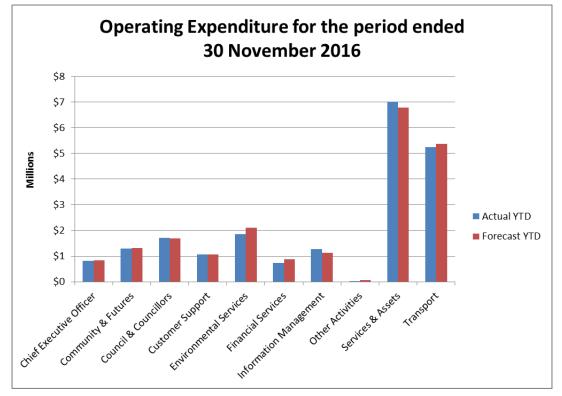

tains Cycle Trail will be removed as part of the first round of forecasting as any construction will not occur until the 2017/18 year at the earliest.
- Costs in the Community Engineers and Engineering Consultants business units are under budget to date. These costs are allocated internally resulting in the same income as the expense, both are less than budgeted.
- 13. Transport and Roading income is below budget year to date. Weather conditions to date have resulted in this year's capital works programme being behind the planned schedule which directly affects the level of income from NZTA. It is projected that this will meet budget by year end.

#### **Operating Expenditure**

14. Operating Expenditure is (\$0.3M) 1% under budget for the year to date (\$21.0M actual vs \$21.3M budget).



- 15. Environmental Services is down principally due to the timing of hearing appeals to the district plan and the recent district plan variations proceeded with relatively minimal opposition.
- 16. Financial Services is below budget. Insurance and valuation roll costs will are estimated to be well below budget for the year as well as savings due to staff vacancies. Any savings in these costs will be reflected in recoveries against income.
- 17. Information Management is over budget for software licences and consultants due to phasing not being undertaken. This is expected to be in line with budget by year end.
- 18. Services and Assets are over budget by \$232K primarily due to Forestry harvesting costs being over budget by \$183K and additional Hearing Commissioner charges for the cycl