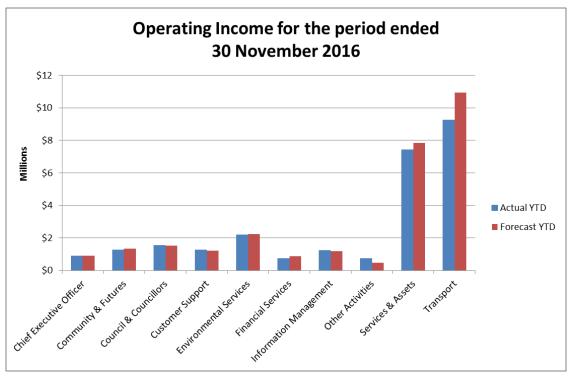

| Variance    | Act to Bgt | Actual          | Budget      | Variance                 | Act to Bgt |  |  |
| \$ 26.5M    | \$ 28.6M              | (\$2.1M)    | 4 7%       | \$ 5.4M         | \$ 7.3M     | (\$1.9M)                 | 4 26%      |  |  |
|             |                       |             |            |                 |             |                          |            |  |  |
| C           | PERATING EX           | PENDITURE Y | ſD         |                 | CAPITAL EXP | ENDITURE YTD             |            |  |  |
| O<br>Actual | PERATING EX<br>Budget | PENDITURE Y | Act to Bgt | Actual          | CAPITAL EXP | ENDITURE YTD<br>Variance | Act to Bgt |  |  |

#### Income

10. Operating Income is (\$2.1M) 7% under budget year to date (\$26.5M actual vs \$28.6M budget).



- 11. Other Activities is over budget due to external interest income on investments being higher than budgeted. Annual Budget 2016-17 assumptions were made based on the level of cash reserves of projected capital works that were going to be undertaken. A number of these have not yet started or occurred including the completion of the Around the Mountains Cycle Trail. Cash reserves which would have been applied to these projects have resulted in higher cash reserves than budgeted leading to more interest income.
- 12. Services and Assets are \$418K under budget. Phasing has been completed for major expenditure where appropriate.

Item 9.1

- The grant from NZ Lotteries of \$500K for the Around the Mountains Cycle Trail will be removed as part of the first round of forecasting as any cons