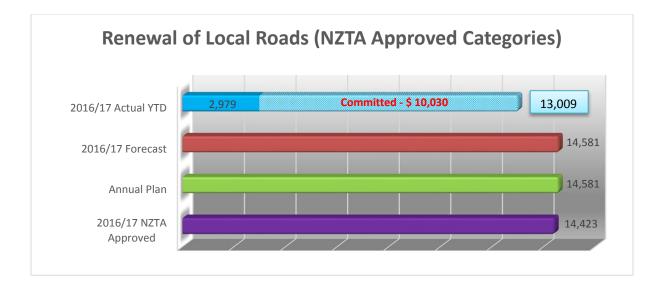

diture

Operating expenditure is slightly over for the year to date however this is expected to be in line with budget after the New Year break.



| Financial Tracking vs Plans (Maintenance) |                                        |  |  |  |  |  |  |  |
|-------------------------------------------|----------------------------------------|--|--|--|--|--|--|--|
| YTD                                       | YTD Forecast Annual Plan NZTA Approved |  |  |  |  |  |  |  |
| 50.70% 50.00% 50.00% 49.59%               |                                        |  |  |  |  |  |  |  |

# Capital Expenditure

Capital expenditure is currently behind budget however with the reseal programme underway and other capital projects being tendered this is expected to increase significantly in next 3-4 months.



| Financial Tracking vs Plans (Capital) |                                        |  |  |  |  |  |  |  |
|---------------------------------------|----------------------------------------|--|--|--|--|--|--|--|
| YTD                                   | YTD Forecast Annual Plan NZTA Approved |  |  |  |  |  |  |  |
| 20.43% 50.00% 50.00% 20.52%           |                                        |  |  |  |  |  |  |  |

The increase in the Bitumen Index is going to have significant impact on the per m2 rate for the 2016/17 reseal contracts. Below is a graph of the indices by month with the percentage change the red line. As of January 2017 the NZTA bitumen indices has increased by 41% from June when the contracts were approved. The cost of bitumen per tonne to December has increased from \$240