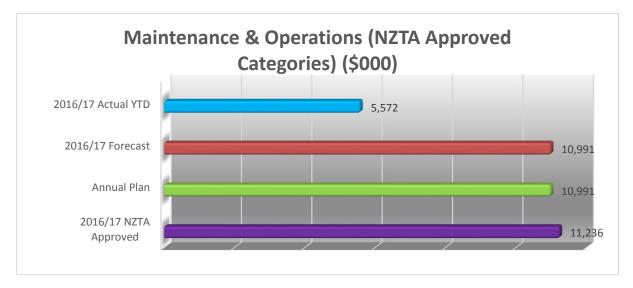

erefore a number of the variances are as a result of timing issues.

#### **Overall Financial Performance**

Strategic Roading is currently placing a major focus on the Southern Scenic Route and the Alliance Maintenance Contracts with both going to Tender in December. Roading is continuing to design guardrail and bridge projects in order to fully utilise NZTA funding. A planning session is due to occur in January to identify the projects for 2017/18 financial year. These projects will be sent to our consultants for design prior to the financial year beginning giving contractors a large window to complete the various projects.

### Operating Expenditure

Operating expenditure is slightly over for the year to date however this is expected to be in line with budget after the New Year break.



| Financial Tracking vs Plans (Maintenance) |                                        |  |  |  |  |  |  |  |
|-------------------------------------------|----------------------------------------|--|--|--|--|--|--|--|
| YTD                                       | YTD Forecast Annual Plan NZTA Approved |  |  |  |  |  |  |  |
| 50.70% 50.00% 50.00% 49.59%               |                                        |  |  |  |  |  |  |  |

# Capital Expenditure

Capital expenditure is currently behind budget however with the reseal programme underway and other capital projects being tendered this is expected to increase significantly in next 3-4 months.



| Financial Tracking vs Plans (Capital) |                                        |  |  |  |  |  |  |  |
|---------------------------------------