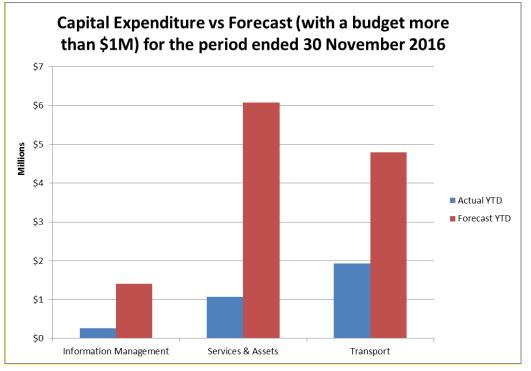

being over budget by \$183K and additional Hearing Commissioner charges for the cycle trail.
- 19. Transport and Roading is slightly behind budget. This is expected to be on target by the end of December.

#### Capital Expenditure

20. Capital Expenditure is 73% (\$9.0M) under budget year to date (\$3.4M actual v \$12.4M budget).



- 21. Chief Executive capital expenditure includes the new reception desk, funding for this will be from savings in the business unit or the district operating reserve. This adjustment will be included in the first round of forecasting.
- 22. Community and Futures capital expenditure relates to office furniture purchased in the Policy and Governance areas and will also be included in the reforecasting. This will be funded from the district operating reserves.



- 23. Information Management Services is progressing with the digitisation project. Work in respect of the Core Systems Review is still in progress but it is unlikely that any significant capital expenditure will be incurred in this financial year. Forecasting will reflect this.
- 24. Capital expenditure for Services and Assets includes the project to complete the Around the Mountains Cycle Trail of \$2.2M, Water \$1.4M and Sewerage \$800K. Work in the Water and Sewerage is still in the design phase and yet to commence. The cycle trail will be removed as part of the forecasting process.
- 25. The seasonality of the Transport and Roading capital works programme directly affects the level of income received from NZTA. Overall roading costs were \$2.8M less than budgeted for the year to dat