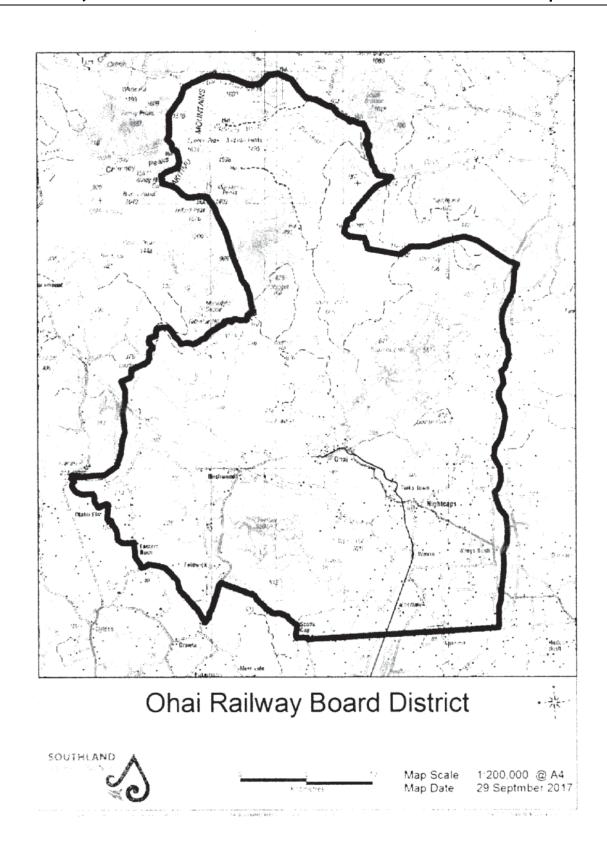

#### OHAI RAILWAY FUND AREA

"The boundaries of the Ohai Railway Fund Area are generally defined as:-

East - the Aparima River and from the Hundred Line at Aparima North to Home Creek.

West - the Wairaki River from the Wairaki River bridge on the Clifden/Blackmount main highway north along its course into the Takitimu Mountains.

South - the Hundred Line from Aparima to Scotts Gap, along the Scotts Gap Feldwick Road to Feldwick, along the Clifden Gorge Road to Eastern Bush, and the Otahu – Eastern Bush Road to the Wairaki River Bridge.

North - Takitimu Mountains to Home Creek, then along its water course to the Aparima River."

The boundary of the defined area is indicatively demonstrated on the map attached to the Policy Manual, and is legally described in the New Zealand Gazette Notice, page 1671 of 11 May, 1916, that is also attached to the Policy Manual.