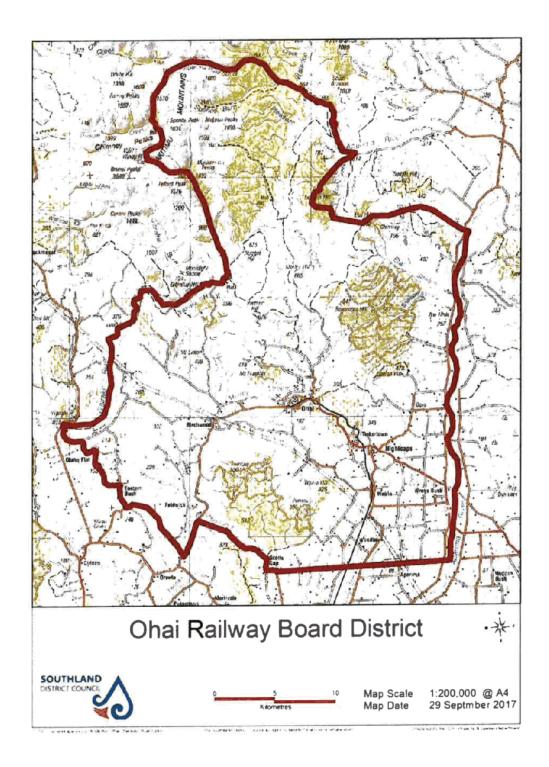

#### **Ohai Railway Fund Area**

"The boundaries of the Ohai Railway Fund Area are generally defined as:-

East the Aparima River and from the Hundred Line at Aparima North to Home Creek.

West the Wairaki River from the Wairaki River bridge on the Clifden/Blackmount main highway north along its course into the Takitimu Mountains.

South the Hundred Line from Aparima to Scotts Gap, along the Scotts Gap Feldwick Road to Feldwick, along the Clifden Gorge Road to Eastern Bush, and the Otahu - Eastern Bush Road to the Wairaki River Bridge.

North Takitimu Mountains to Home Creek, then along its water course to the Aparima River."

The boundary of the defined area is indicatively demonstrated on the map attached to this Terms of Reference and is legally described in the New Zealand Gazette Notice, page 1671 of 11 May 1916 that is also attached to this Terms of Reference.