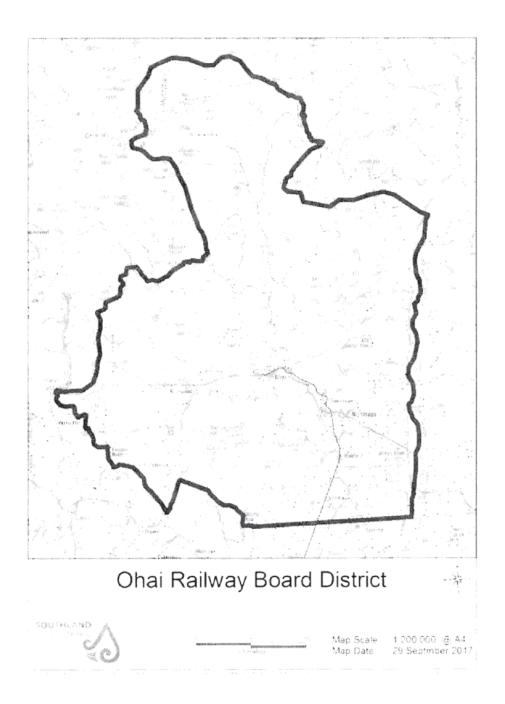

#### **Ohai Railway Fund Area**

"The boundaries of the Ohai Railway Fund Area are generally defined as:-

East the Aparima River and from the Hundred Line at Aparima North to Home Creek.

West the Wairaki River from the Wairaki River bridge on the Clifden/Blackmount main highway north along its course into the Takitimu Mountains.

South the Hundred Line from Aparima to Scotts Gap, along the Scotts Gap Feldwick Road to Feldwick, along the Clifden Gorge Road to Eastern Bush, and the Otahu - Eastern Bush Road to the Wairaki River Bridge.

North Takitimu Mountains to Home Creek, then along its water course to the Aparima River."

The boundary of the defined area is indicatively demonstrated on the map attached to this Terms of Reference and is legally described in the New Zealand Gazette Notice, page 1671 of 11 May 1916 that is also attached to this Terms of Reference.

#### OHAI RAILWAY FUND AREA

"The boundaries of the Ohai Railway Fund Area are generally defined as:-

East - the Aparima River and from the Hundred Line at Aparima North to Home Creek.

West - the Wairaki River from the Wairaki River bridge on the Clifden/Blackmount main highway north along its course into the Takitimu Mountains.

South - the Hundred Line from Aparima to Scotts Gap, along the Scotts Gap Feldwick Road to Feldwick, along the Clifden Gorge Road to Eastern Bush, and the Otahu – Eastern Bush Road to the Wairaki River Bridge.

North - Takitimu Mountains to Home Creek, then along its water course to the Aparima River."

The boundary of the defined area is indicatively demonstrated on the map attached to the Policy Manual, and is legally described in the New Zealand Gazette Notice, page 1671 of 11 May, 1916, that is also attached to the Policy Manual.