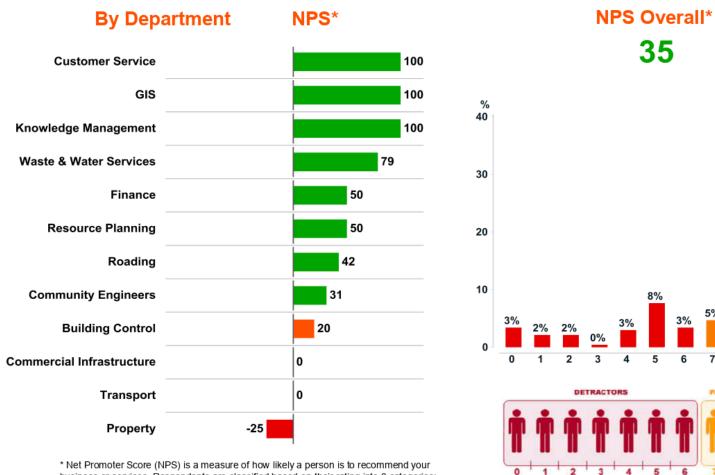

ll likely and 10 being extremely, how likely is it that you would recommend this service to a friend or colleague?



<sup>\*</sup> Net Promoter Score (NPS) is a measure of how likely a person is to recommend your business or services. Respondents are classified based on their rating into 3 categories: detractors (0-6), passives (7-8) and promoters (9-10). The NPS is calculated by



# How satisfied were you with the service you received when you first called?







# **Average All Departments**



# How satisfied were you with the time it took to resolve your request?







# **Average All Departments**



# How satisfied were you with the outcome of your request?







# **Average All Departments**



ikely is it that you would recommend this service to a friend or colleague?



40%



business or services. Respondents are classified based on their rating into 3 categories: detractors (0-6), passives (7-8) and promoters (9-10). The NPS is calculated by subtracting the percentage of those who are detractors from the percentage of those who are promoters. A positive NPS above 0 is considered good, a NPS of +50 is excellent and anything over +70 is considered exceptional.

16% 8 9 DETRACTORS **Net Promoter Score** 

35

### what changes would we have to make to give a higher rating?"





### Do you have any further comments: