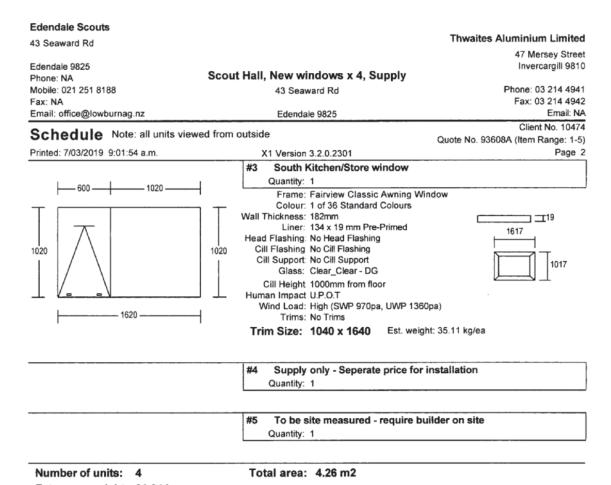

### 6 Scout Assn of NZ – Edendale Group

Request assistance towards costs associated with upgrading the Edendale Scout Hall facility including:

Upgrading the hot water system, electrical wiring, kitchen including replacing the windows, wheelchair access ramp at entrance and fire exit and creating a wheelchair accessible toilet.

Upgraded facilities will make the hall more user friendly for our Scouts and the wider community.

The Edendale Scout Group uses the facility 3 times a week, plus for a monthly meeting. The facility is available to the public for hire.

Total project cost \$41,177

Amount requested \$5,000 Recommendation

Committee to consider - in conjunction with the Financial and Reserve Contribution Fund application