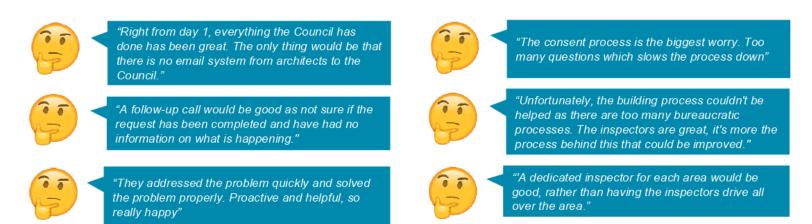

resolve your request?







# **Average All Departments**



# How satisfied were you with the outcome of your request?







# **Average All Departments**



ikely is it that you would recommend this service to a friend or colleague?



40%



business or services. Respondents are classified based on their rating into 3 categories: detractors (0-6), passives (7-8) and promoters (9-10). The NPS is calculated by subtracting the percentage of those who are detractors from the percentage of those who are promoters. A positive NPS above 0 is considered good, a NPS of +50 is excellent and anything over +70 is considered exceptional.

16% 8 9 DETRACTORS **Net Promoter Score** 

35

### what changes would we have to make to give a higher rating?"





### Do you have any further comments: