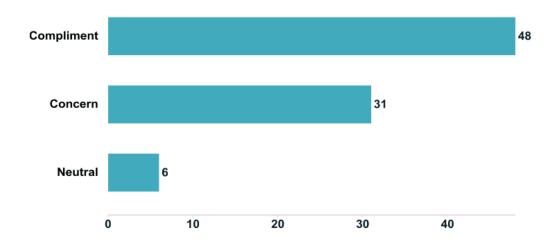

o resolve your request?







# **Average All Departments**



# How satisfied were you with the outcome of your request?







# **Average All Departments**



ikely is it that you would recommend this service to a friend or colleague?



40%



business or services. Respondents are classified based on their rating into 3 categories: detractors (0-6), passives (7-8) and promoters (9-10). The NPS is calculated by subtracting the percentage of those who are detractors from the percentage of those who are promoters. A positive NPS above 0 is considered good, a NPS of +50 is excellent and anything over +70 is considered exceptional.

16% 8 9 DETRACTORS **Net Promoter Score** 

35

### what changes would we have to make to give a higher rating?"





### Do you have any further comments: