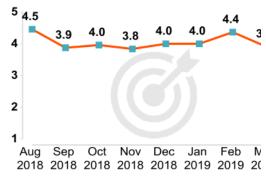

ents made by respondents



respondents
complimented the
Council for the work
they have done



48 respondents complimented the Council for their work 31 respondents were concerned about Council services 6 respondents provided neutral comments









<sup>\*</sup> Net Promoter Score (NPS) is a measure of how likely a person is to recommend your business or services. Respondents are classified based on their rating into 3 categories: detractors (0-6), passives (7-8) and promoters (9-10). The NPS is calculated by



ow satisfied were you with the service you received when you first called?



ug Sep Oct Nov Dec Jan Feb Mar 018 2018 2018 2018 2018 2019 2019 2019 How satisfied were you with the time it took to resolve your request?



How satisfied were you with the outcom of your request?



**NPS Overall\*** 

35

(1=Very Dissatisfied, 5=Very Satisfied)

On a scale of 0 being not at all likely and 10 being extremely, how likely is it that you would recommend this service to a friend or colleague?



<sup>\*</sup> Net Promoter Score (NPS) is a measure of how likely a person is to recommend your business or services. Respondents are classified based on their rating into 3 categories: detractors (0-6), passives (7-8) and promoters (9-10). The NPS is calculated by



# How satisfied were you with the service you received when you first called?







# **Average All Departments**



# How satisfied were you with the time it took to resolve your request?







# **Average All Departments**



# How satisfied were you with the outcome of your request?







# **Average All Depa