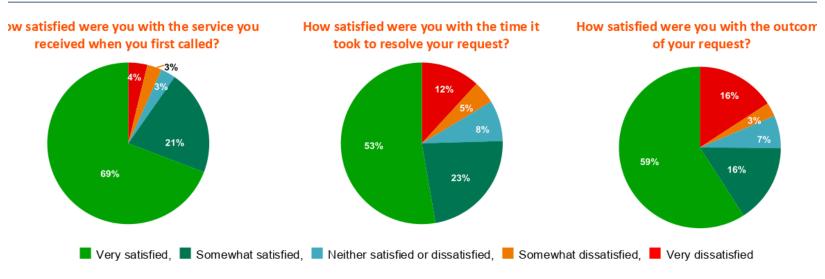

3 NPS scores by Department are:

- 1. Property (-25)
- 2. Transport (0)
- 3. Commercial Infrastructure (0)

Explore changes that could help increase the Net Promoter Score



respondents suggested improvements to the response time to remedy issues



The top 5 suggested improvements are:

- 1. Improve response time to remedy issues (34)
- 2. Improve communication around status of query (24)
- 3. Improve building consents process (16)
- 4. Improve quality of Council services (16)
- 5. Improve customer services training (7)

Explore any further comments made by respondents



respondents
complimented the
Council for the work
they have done



48 respondents complimented the Council for their work 31 respondents were concerned about Council services 6 respondents provided neutral comments









<sup>\*</sup> Net Promoter Score (NPS) is a measure of how likely a person is to recommend your business or services. Respondents are classified based on their rating into 3 categories: detractors (0-6), passives (7-8) and promoters (9-10). The NPS is calculated by



ow satisfied were you with the service you received when you first called?



ug Sep Oct Nov Dec Jan Feb Mar 018 2018 2018 2018 2018 2019 2019 2019 How satisfied were you with the time it took to resolve your request?



How satisfied were you with the outcom of your request?



**NPS Overall\*** 

35

(1=Very Dissatisfied, 5=Very Satisfied)

On a scale of 0 being not at all likely and 10 being extremely, how likely is it that you would recommend this service to a friend or colleague?



<sup>\*</sup> Net Promoter Score