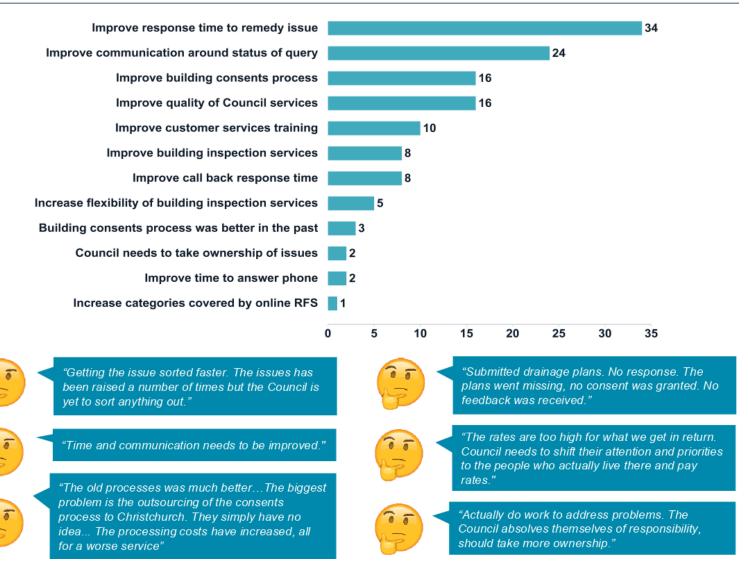

satisfied were you with the time it took to resolve your request?







# **Average All Departments**



# How satisfied were you with the outcome of your request?







# **Average All Departments**



ikely is it that you would recommend this service to a friend or colleague?



40%



business or services. Respondents are classified based on their rating into 3 categories: detractors (0-6), passives (7-8) and promoters (9-10). The NPS is calculated by subtracting the percentage of those who are detractors from the percentage of those who are promoters. A positive NPS above 0 is considered good, a NPS of +50 is excellent and anything over +70 is considered exceptional.

16% 8 9 DETRACTORS **Net Promoter Score** 

35

### what changes would we have to make to give a higher rating?"





### Do you have any further comments: