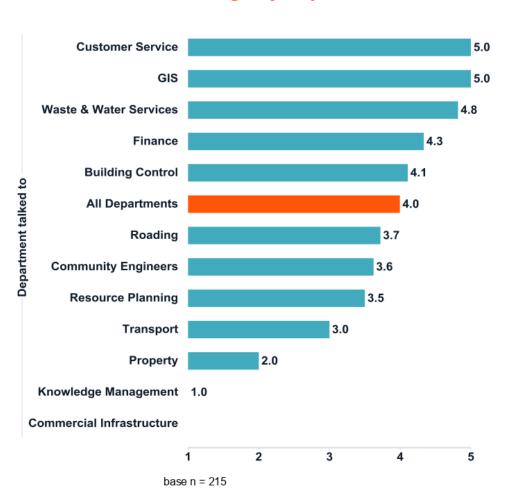

com of your request?



**NPS Overall\*** 

35

(1=Very Dissatisfied, 5=Very Satisfied)

On a scale of 0 being not at all likely and 10 being extremely, how likely is it that you would recommend this service to a friend or colleague?



<sup>\*</sup> Net Promoter Score (NPS) is a measure of how likely a person is to recommend your business or services. Respondents are classified based on their rating into 3 categories: detractors (0-6), passives (7-8) and promoters (9-10). The NPS is calculated by



# How satisfied were you with the service you received when you first called?







# **Average All Departments**



# How satisfied were you with the time it took to resolve your request?







# **Average All Departments**



# How satisfied were you with the outcome of your request?







# **Average All Departments**



ikely is it that you would recommend this service to a friend or colleague?



40%



business or services. Respondents are classified based on their rating into 3 categories: detractors (0-6), passives (7-8) and promoters (9-10). The NPS is calculated by subtracting the percentage of those who are detractors from the percentage of those who are promoters. A positive NPS above 0 is considered good, a NPS of +50 is excellent and anything over +70 is considered exceptional.

16% 8 9 DETRACTORS **Net Promoter Score** 

35

### what changes would we have to make to give a higher rating?"





### Do you have any further comments: