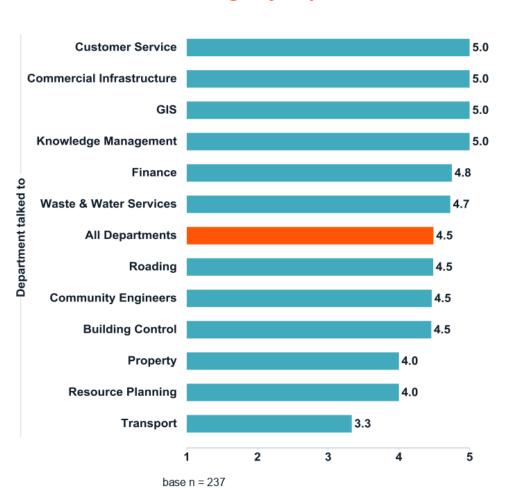

ceived when you first called?



ug Sep Oct Nov Dec Jan Feb Mar 018 2018 2018 2018 2018 2019 2019 2019 How satisfied were you with the time it took to resolve your request?



How satisfied were you with the outcom of your request?



**NPS Overall\*** 

35

(1=Very Dissatisfied, 5=Very Satisfied)

On a scale of 0 being not at all likely and 10 being extremely, how likely is it that you would recommend this service to a friend or colleague?



<sup>\*</sup> Net Promoter Score (NPS) is a measure of how likely a person is to recommend your business or services. Respondents are classified based on their rating into 3 categories: detractors (0-6), passives (7-8) and promoters (9-10). The NPS is calculated by



# How satisfied were you with the service you received when you first called?







# **Average All Departments**



# How satisfied were you with the time it took to resolve your request?







# **Average All Departments**



# How satisfied were you with the outcome of your request?







# **Average All Departments**



ikely is it that you would recommend this service to a friend or colleague?



40%



business or services. Respondents are classified based on their rating into 3 categories: detractors (0-6), passives (7-8) and promoters (9-10). The NPS is calculated by subtracting the percentage of those who are detractors from the percentage of those who are promoters. A positive NPS above 0 is considered good, a NPS of +50 is excellent and anything over +70 is considered exceptional.

16% 8 9 DETRACTORS **Net Promoter Score** 

35

### what changes would we ha