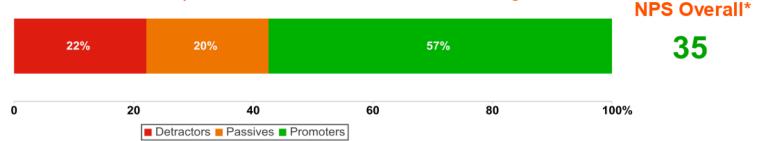

S scores by Department are:

- 1. Property (-25)
- 2. Transport (0)
- 3. Commercial Infrastructure (0)

Explore changes that could help increase the Net Promoter Score



respondents suggested improvements to the response time to remedy issues



The top 5 suggested improvements are:

- 1. Improve response time to remedy issues (34)
- 2. Improve communication around status of query (24)
- 3. Improve building consents process (16)
- 4. Improve quality of Council services (16)
- 5. Improve customer services training (7)

Explore any further comments made by respondents



respondents
complimented the
Council for the work
they have done



48 respondents complimented the Council for their work 31 respondents were concerned about Council services 6 respondents provided neutral comments









<sup>\*</sup> Net Promoter Score (NPS) is a measure of how likely a person is to recommend your business or services. Respondents are classified based on their rating into 3 categories: detractors (0-6), passives (7-8) and promoters (9-10). The NPS is calculated by



ow satisfied were you with the service you received when you first called?



ug Sep Oct Nov Dec Jan Feb Mar 018 2018 2018 2018 2018 2019 2019 2019 How satisfied were you with the time it took to resolve your request?



How satisfied were you with the outcom of your request?



**NPS Overall\*** 

35

(1=Very Dissatisfied, 5=Very Satisfied)

On a scale of 0 being not at all likely and 10 being extremely, how likely is it that you would recommend this service to a friend or colleague?



<sup>\*</sup> Net Promoter Score (NP