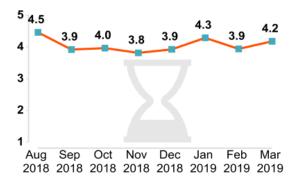

ve customer services training (7)

Explore any further comments made by respondents



respondents
complimented the
Council for the work
they have done



48 respondents complimented the Council for their work 31 respondents were concerned about Council services 6 respondents provided neutral comments









<sup>\*</sup> Net Promoter Score (NPS) is a measure of how likely a person is to recommend your business or services. Respondents are classified based on their rating into 3 categories: detractors (0-6), passives (7-8) and promoters (9-10). The NPS is calculated by



ow satisfied were you with the service you received when you first called?



ug Sep Oct Nov Dec Jan Feb Mar 018 2018 2018 2018 2018 2019 2019 2019 How satisfied were you with the time it took to resolve your request?



How satisfied were you with the outcom of your request?



**NPS Overall\*** 

35

(1=Very Dissatisfied, 5=Very Satisfied)

On a scale of 0 being not at all likely and 10 being extremely, how likely is it that you would recommend this service to a friend or colleague?



<sup>\*</sup> Net Promoter Score (NPS) is a measure of how likely a person is to recommend your business or services. Respondents are classified based on their rating into 3 categories: detractors (0-6), passives (7-8) and promoters (9-10). The NPS is calculated by



# How satisfied were you with the service you received when you first called?







# **Average All Departments**



# How satisfied were you with the time it took to resolve your request?







# **Average All Departments**



# How satisfied were you wi