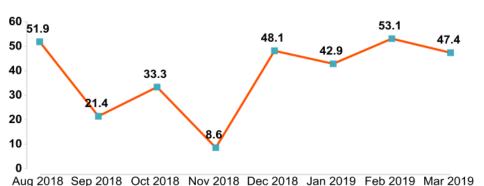

ents provided neutral comments









<sup>\*</sup> Net Promoter Score (NPS) is a measure of how likely a person is to recommend your business or services. Respondents are classified based on their rating into 3 categories: detractors (0-6), passives (7-8) and promoters (9-10). The NPS is calculated by



ow satisfied were you with the service you received when you first called?



ug Sep Oct Nov Dec Jan Feb Mar 018 2018 2018 2018 2018 2019 2019 2019 How satisfied were you with the time it took to resolve your request?



How satisfied were you with the outcom of your request?



**NPS Overall\*** 

35

(1=Very Dissatisfied, 5=Very Satisfied)

On a scale of 0 being not at all likely and 10 being extremely, how likely is it that you would recommend this service to a friend or colleague?



<sup>\*</sup> Net Promoter Score (NPS) is a measure of how likely a person is to recommend your business or services. Respondents are classified based on their rating into 3 categories: detractors (0-6), passives (7-8) and promoters (9-10). The NPS is calculated by



# How satisfied were you with the service you received when you first called?







# **Average All Departments**



# How satisfied were you with the time it took to resolve your request?







# **Average All Departments**



# How satisfied were you with the outcome of your request?







# **Average All Departments**



ikely is it that you would recommend this service to a friend or colleague?



40%



business or services. Respondents are classified based on their rating into 3 categories: detractors (0-6), passiv