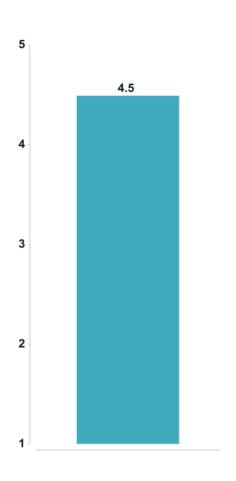

ug Sep Oct Nov Dec Jan Feb Mar 018 2018 2018 2018 2018 2019 2019 2019 How satisfied were you with the time it took to resolve your request?



How satisfied were you with the outcom of your request?



**NPS Overall\*** 

35

(1=Very Dissatisfied, 5=Very Satisfied)

On a scale of 0 being not at all likely and 10 being extremely, how likely is it that you would recommend this service to a friend or colleague?



<sup>\*</sup> Net Promoter Score (NPS) is a measure of how likely a person is to recommend your business or services. Respondents are classified based on their rating into 3 categories: detractors (0-6), passives (7-8) and promoters (9-10). The NPS is calculated by



# How satisfied were you with the service you received when you first called?







# **Average All Departments**



# How satisfied were you with the time it took to resolve your request?







# **Average All Departments**



# How satisfied were you with the outcome of your request?







# **Average All Departments**



ikely is it that you would recommend this service to a friend or colleague?



40%



business or services. Respondents are classified based on their rating into 3 categories: detractors (0-6), passives (7-8) and promoters (9-10). The NPS is calculated by subtracting the percentage of those who are detractors from the percentage of those who are promoters. A positive NPS above 0 is considered good, a NPS of +50 is excellent and anything over +70 is considered exceptional.

16% 8 9 DETRACTORS **Net Promoter Score** 

35

### what changes would we have to make to give a higher ratin