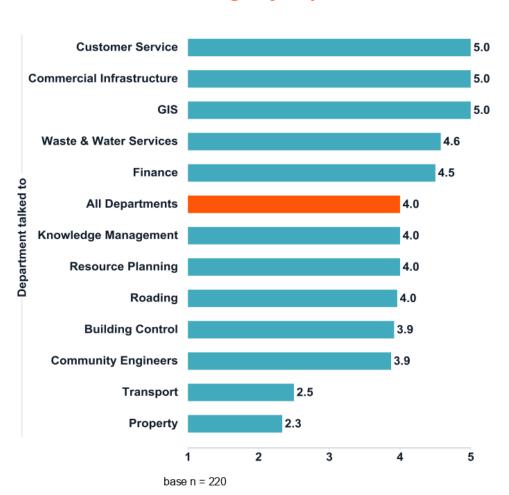

fied were you with the time it took to resolve your request?



How satisfied were you with the outcom of your request?



**NPS Overall\*** 

35

(1=Very Dissatisfied, 5=Very Satisfied)

On a scale of 0 being not at all likely and 10 being extremely, how likely is it that you would recommend this service to a friend or colleague?



<sup>\*</sup> Net Promoter Score (NPS) is a measure of how likely a person is to recommend your business or services. Respondents are classified based on their rating into 3 categories: detractors (0-6), passives (7-8) and promoters (9-10). The NPS is calculated by



# How satisfied were you with the service you received when you first called?







# **Average All Departments**



# How satisfied were you with the time it took to resolve your request?







# **Average All Departments**



# How satisfied were you with the outcome of your request?







# **Average All Departments**



ikely is it that you would recommend this service to a friend or colleague?



40%



business or services. Respondents are classified based on their rating into 3 categories: detractors (0-6), passives (7-8) and promoters (9-10). The NPS is calculated by subtracting the percentage of those who are detractors from the percentage of those who are promoters. A positive NPS above 0 is considered good, a NPS of +50 is excellent and anything over +70 is considered exceptional.

16% 8 9 DETRACTORS **Net Promoter Score** 

35

### what changes would we have to make to give a higher rating?"





### Do you have any further comments: