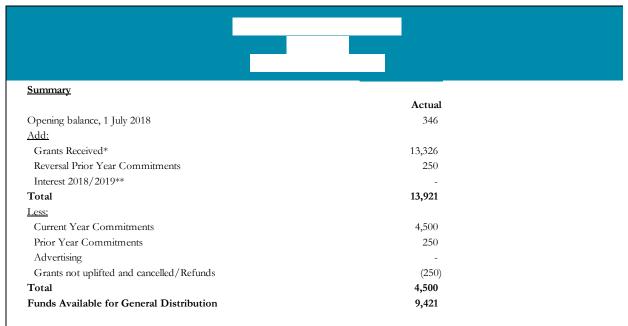

## **Executive Summary**

- The Sport NZ Rural Travel Fund financial report to 31 March 2019 and a summary of applications received for consideration in the funding round closing 31 March 2019, including recommendations, are contained in the report for review and approval.
- 3 Eleven applications have been received for the current funding round. Funding available for distribution is \$9,421 with the total of recommendations being \$8,750.

4 Sport NZ rural travel fund - financial report to 31 March 2019

<sup>\*</sup> Grants received includes all funding anticipated to be received during the financial year.

\*\* Interest earned for the period has not been included. The actual amount will not be known until the end of the financial year

| Committed | Uplifted *                                                                                      | Balance                                                                                                                      |
|-----------|-------------------------------------------------------------------------------------------------|------------------------------------------------------------------------------------------------------------------------------|
| 250       | 250                                                                                             | _                                                                                                                            |
| 250       | -                                                                                               | 250                                                                                                                          |
| 250       | 250                                                                                             | -                                                                                                                            |
| 250       | 250                                                                                             | -                                                                                                                            |
| 1,000     | 750                                                                                             | 250                                                                                                                          |
|           |                                                                                                 |                                                                                                                              |
| Committed | Uplifted                                                                                        | Balance                                                                                                                      |
| 500       | 500                                                                                             | -                                                                                                                            |
| 500       | 500                                                                                             | =                                                                                                                            |
| 500       | 500                                                                                             | -                                                                                                                            |
| 2,000     | -                                                                                               | 2,000                                                                                                                        |
| 1,000     | 1,000                                                                                           | -                                                                                                                            |
| 4,500     | 2,500                                                                                           | 2,000                                                                                                                        |
|           |                                                                                                 |                                                                                                                              |
| (250)     | (250)                                                                                           | -                                                                                                                            |
|           |                                                                                                 |                                                                                                                              |
|           | 250<br>250<br>250<br>250<br>250<br>250<br>1,000<br>500<br>500<br>500<br>2,000<br>1,000<br>4,500 | 250 250 250 - 250 250 250 250 250 250  1,000 750  Committed Uplifted 500 500 500 500 500 500 2,000 - 1,000 1,000 4,500 2,500 |