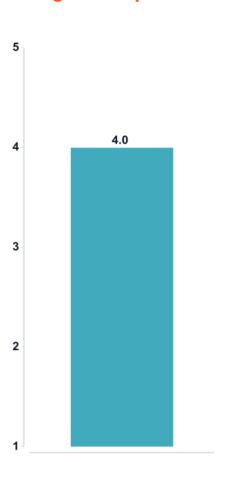

rall\*** 

35

(1=Very Dissatisfied, 5=Very Satisfied)

On a scale of 0 being not at all likely and 10 being extremely, how likely is it that you would recommend this service to a friend or colleague?



<sup>\*</sup> Net Promoter Score (NPS) is a measure of how likely a person is to recommend your business or services. Respondents are classified based on their rating into 3 categories: detractors (0-6), passives (7-8) and promoters (9-10). The NPS is calculated by



# How satisfied were you with the service you received when you first called?







# **Average All Departments**



# How satisfied were you with the time it took to resolve your request?







# **Average All Departments**



# How satisfied were you with the outcome of your request?







# **Average All Departments**



ikely is it that you would recommend this service to a friend or colleague?



40%



business or services. Respondents are classified based on their rating into 3 categories: detractors (0-6), passives (7-8) and promoters (9-10). The NPS is calculated by subtracting the percentage of those who are detractors from the percentage of those who are promoters. A positive NPS above 0 is considered good, a NPS of +50 is excellent and anything over +70 is considered exceptional.

16% 8 9 DETRACTORS **Net Promoter Score** 

35

### what changes would we have to make to give a higher rating?"





### Do you have any further comments: