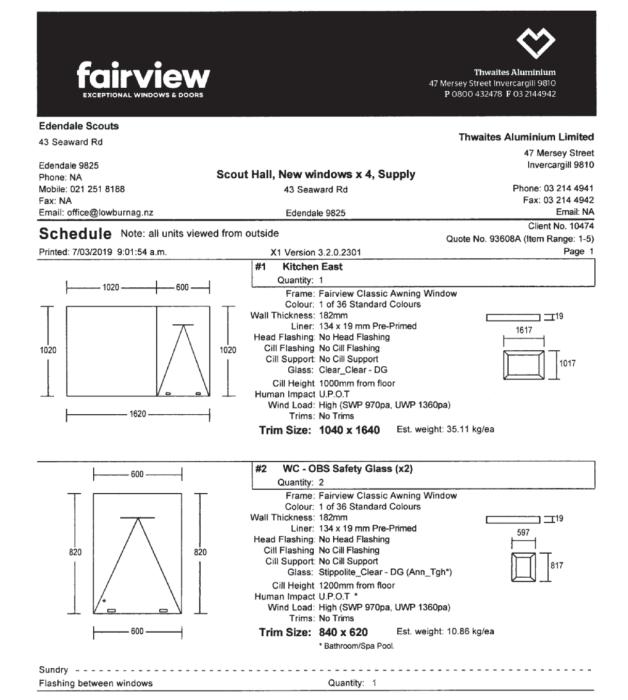

### 6 Scout Assn of NZ – Edendale Group

Request assistance towards costs associated with upgrading the Edendale Scout Hall facility including:

Upgrading the hot water system, electrical wiring, kitchen including replacing the windows, wheelchair access ramp at entrance and fire exit and creating a wheelchair accessible toilet.

Upgraded facilities will make the hall more user friendly for our Scouts and the wider community.

The Edendale Scout Group uses the facility 3 times a week, plus for a monthly meeting. The facility is available to the public for hire.

Total project cost \$41,177

Amount requested \$5,000 Recommendation

Committee to consider - in conjunction with the Financial and Reserve Contribution Fund application