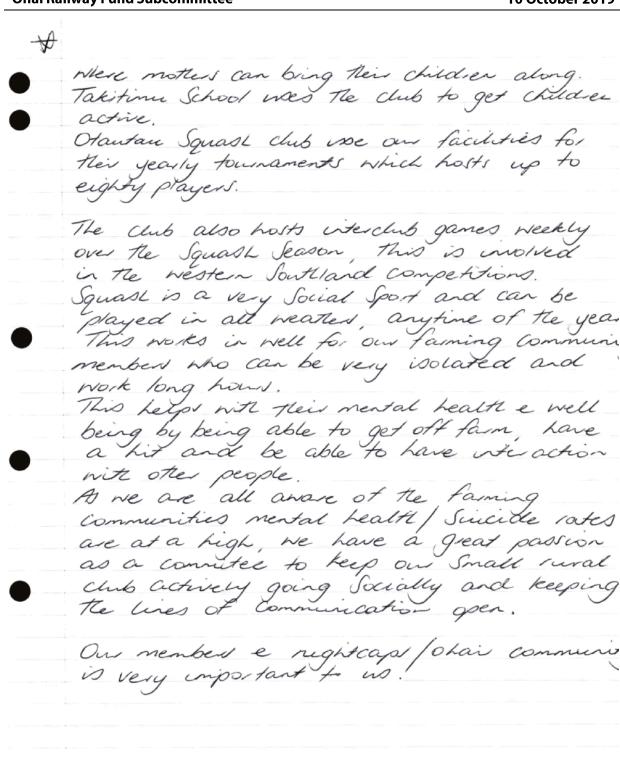

the building:  Nightcaps / Ohai rugby chib, ofantan Squash, Takitimus School  How often is the building used?  The binding is used daily March - August e  2-4 times areek September - February.                                                                                                                                                                                        |
|         |                                                                                                                                                                                                                                                                                                                                                                                                                        |



| 1-2 years                                           | 2-5 years                                   | 5-7 years                       | 7 + years                   |
|-----------------------------------------------------|---------------------------------------------|---------------------------------|-----------------------------|
| Replace outside<br>ladding on building<br>\$60,000) | Upgrade to gas hot water & heating \$10,000 | Upgrade lighting to LED \$6,000 | Kitchen upgrade<br>\$10,000 |

Our main priority is to get the outside of the building fixed.

The gas hot water & heating will reduce our power bills dramatically.

LED lighting will reduce the power for the club and longer lasting lights for the courts.

Kitchen will be looked into a bit of a spruce up but nothing to major are