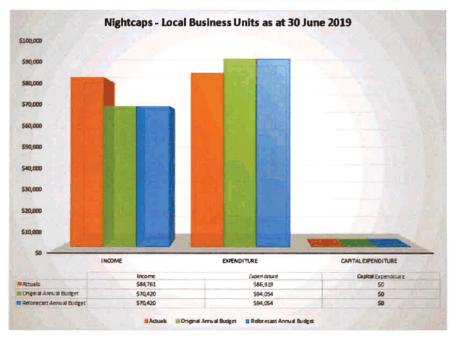

# **Financial Report**

- 1 This report provides a summary of the Ohai Railway Fund's financial position as at 31 August 2019.
- Actual interest at year end will be allocated based on the average RBNZ six month term deposit rate for the 12 months prior to 30 June 2020. There is a risk that the actual interest rate may differ from what is forecast (and consequently paid out as grants), however in the event that there is a shortfall, the Committee has sufficient reserve funds available to fund such a deficit.
- Interest income on the fund for the full financial year is budgeted at \$58,034, however if we apply the average Reserve Bank of New Zealand (RBNZ) six month term deposit rate for the 12 months prior to 31August 2019, interest for the year is estimated to be \$59,952 (3.19%).
- 4 For 2019/2020 year \$55,000 is budgeted to allocate via grants. No grants have been allocated in the current financial year to date.
- If grants and expenditure are incurred as budgeted this year, the estimated reserve fund at 30 June 2020 is \$1,909,001 (30 June 2019 actual: \$1,907,791).
- This report also includes the final financial results for the year ended 30 June 2019 (Appendix 1). Staff note that there was a \$17,144 surplus for the year as a result of less grants being awarded than budgeted. These results were recently reviewed by Audit New Zealand as part of the Council's audit for the year ended 30 June 2019.
- The Committee could choose to allocate the 2018/2019 surplus in the current year if there are suitable applicants.

| Ohai Railway Fund                                                                                                                                            | d Committee            |                                                         |                                                                     |                                                                 |
|--------------------------------------------------------------------------------------------------------------------------------------------------------------|------------------------|---------------------------------------------------------|---------------------------------------------------------------------|-----------------------------------------------------------------|
| Statement of Financia<br>For the Period Ended                                                                                                                |                        |                                                         |                                                                     |                                                                 |
|                                                                                                                                                              | Note                   | Actual<br>Aug 2019                                      | Budget<br>June 2020                                                 | Actual June<br>2019                                             |
| Revenue<br>Actual Interest                                                                                                                                   |                        | _                                                       | _                                                                   | 60,738                                                          |
| Projected Interest for the year ended 30 June 2020                                                                                                           | 1                      |                                                         | 58,034<br>58,034                                                    | 60.738                                                          |
| Expenditure                                                                                                                                                  |                        | -                                                       | 56,034                                                              | 00,730                                                          |
| Advertising Meeting Expenses                                                                                                                                 |                        | -                                                       | 968<br>780                                                          | 1,800                                                           |
| Catering Expenses                                                                                                                                            |                        | -                                                       | 760<br>76                                                           | 343                                                             |
| Grants                                                                                                                                                       | 2, 3                   |                                                         | 55,000                                                              | 41,450                                                          |
|                                                                                                                                                              |                        | -                                                       | 56,824                                                              | 43,593                                                          |
| Net Surplus/(Deficit)                                                                                                                                        |                        | -                                                       | 1,210                                                               | 17,144                                                          |
|                                                                                                                                                              |                        |                                                         |                                                                     |                                                                 |
| Statement of Change                                                                                                                                          |                        |                                                         |                                                                     |                                                                 |
| Statement of Chang<br>As at 31 Augu                                                                                                                          |                        | Actual<br>Aug 2019                                      | Budget<br>June 2020                                                 | Actual June<br>2019                                             |
|                                                                                                                                                              |                        |                                                         | -                                                                   |                                                                 |
| As at 31 Augu                                                                                                                                                |                        | Aug 2019                                                | June 2020                                                           | 2019                                                            |
| As at 31 Augu                                                                                                                                                |                        | Aug 2019                                                | June 2020<br>1,907,791                                              | <b>2019</b> 1,890,647                                           |
| As at 31 Augus  Equity at the Start of the Period  Net Surplus/(Deficit)                                                                                     | st 2019  cial Position | Aug 2019<br>1,907,791                                   | June 2020<br>1,907,791<br>1,210                                     | 2019<br>1,890,647<br>17,144                                     |
| Equity at the Start of the Period  Net Surplus/(Deficit)  Equity at the End of the Period  Statement of Finance                                              | st 2019  cial Position | Aug 2019<br>1,907,791                                   | June 2020<br>1,907,791<br>1,210                                     | 2019<br>1,890,647<br>17,144                                     |
| Equity at the Start of the Period  Net Surplus/(Deficit)  Equity at the End of the Period  Statement of Finance                                              | cial Position ust 2019 | Aug 2019 1,907,791 - 1,907,791 Actual                   | June 2020  1,907,791  1,210  1,909,001  Budget                      | 2019  1,890,647  17,144  1,907,791  Actual June                 |
| Equity at the Start of the Period  Net Surplus/(Deficit)  Equity at the End of the Period  Statement of Finan As at 31 Aug                                   | cial Position ust 2019 | Aug 2019 1,907,791 1,907,791 Actual Aug 2019            | June 2020  1,907,791  1,210  1,909,001  Budget June 2020            | 2019  1,890,647  17,144  1,907,791  Actual June 2019            |
| Equity at the Start of the Period  Net Surplus/(Deficit)  Equity at the End of the Period  Statement of Finan As at 31 Aug  Equity Available  Current Assets | cial Position ust 2019 | Aug 2019 1,907,791 1,907,791  Actual Aug 2019 1,907,791 | June 2020  1,907,791  1,210  1,909,001  Budget June 2020  1,909,001 | 2019  1,890,647  17,144  1,907,791  Actual June 2019  1,907,791 |