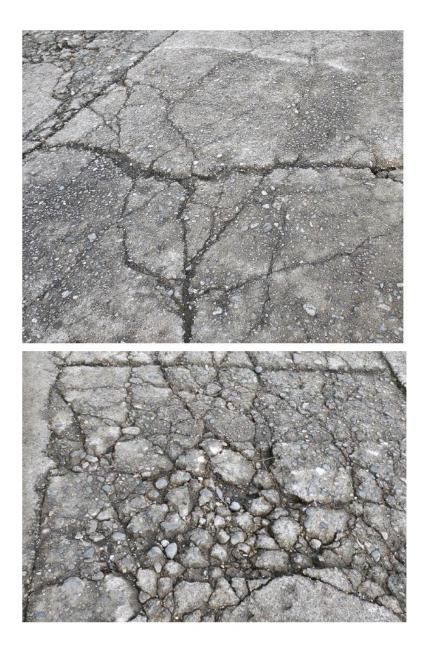

#### Mark Wallace

Mark Wallace addressed the meeting advising of parking issues at Te Anau Downs and issues with the boat ramp facility in this area.

Mr Wallace advised there is limited space for vehicular parking and suggested clear signage was required to indicate to users the appropriate parking areas.

Mr Wallace also raised issues relating to larger boats having difficulty launching at the ramp and suggested an extension / dredging to the ramp is required. Mr Wallace further suggested the possibility of placing a jetty in the area.

The Chair expressed appreciation to Mr Wallace for his attendance at the meeting and the presentation to the Board advising this issue will be referred to staff and a response to be provided to the board in due course.