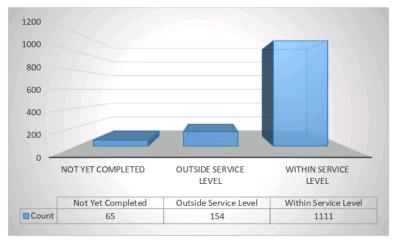

| 1     |
| Locate connection                                    | 1     |
| Rural water - no water supply                        | 6     |
| Rural water asset leak                               | 5     |
| Rural water low water pressure                       | 2     |
| Sewer lateral blockage                               | 1     |
| Water asset damaged (main, hydrant, valve and meter) | 1     |
| Water asset leak (main, hydrant, valve and meter)    | 19    |
| Water pressure low                                   | 1     |
| Water quality: smell, taste, colour, clarity         | 1     |
| Water toby damaged (not safety issue)                | 2     |
| TOTAL                                                | 94    |

#### **RFS** count by completion time status



Report to Fiordland CB 30/06/2021



IPS Requests, Resolution Time Status



Note: RFS/SR that were not yet completed or outside the service level were due to factors further investigations/work required and extensions of time to complete the requests.

Report to Fiordland CB 30/06/2021



#### 3. Local finance reporting

| Manapouri - Business Units as at 30 April 2021 |            |           |           |           |           |           |            |         |           |  |
|------------------------------------------------|------------|-----------|-----------|-----------|-----------|-----------|------------|---------|-----------|--|
|                                                |            | Income    |           |           | Expenses  |           |            | Capital |