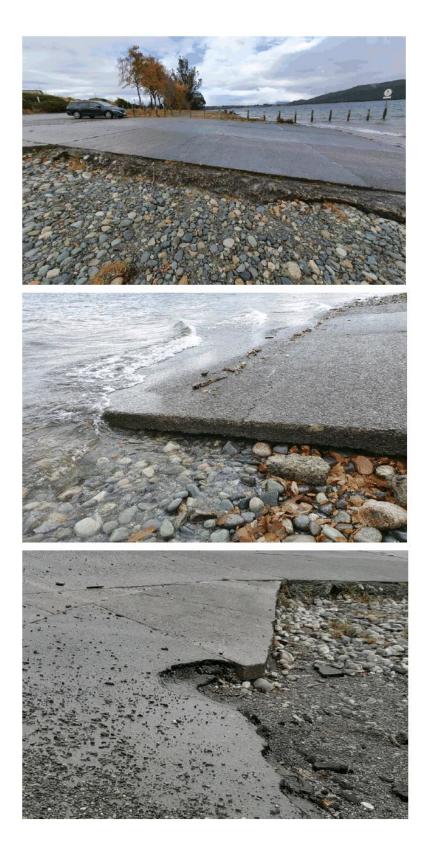

#### Mark Wallace

Mark Wallace addressed the meeting advising of parking issues at Te Anau Downs and issues with the boat ramp facility in this area.

Mr Wallace advised there is limited space for vehicular parking and suggested clear signage was required to indicate to users the appropriate parking areas.

Mr Wallace also raised issues relating to larger boats having difficulty launching at the ramp and suggested an extension / dredging to the ramp is required. Mr Wallace further suggested the possibility of placing a jetty in the area.

The Chair expressed appreciation to Mr Wallace for his attendance at the meeting and the presentation to the Board advising this issue will be referred to staff and a response to be provided to the board in due course.