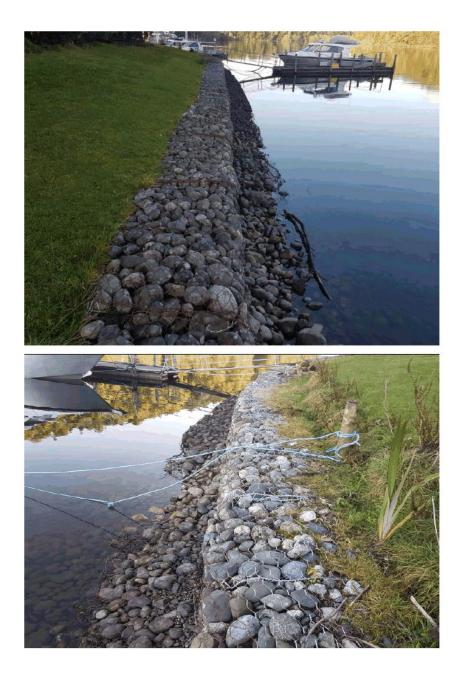

een comprised by the failing of the wire mesh. The wires at the bottom have corroded allowing the rock to fall out.

# SCOPE

Replacement of the Gabion basket is required due to current wire mesh surrounds corroding and the rocks spilling out. Remedial action is required to fix this issue. All alternative options will be explored through the procurement process.

### RISK

This is seen as a high-risk activity, in its current condition there is potential for the grassed area to subside from the lack of support. If there is insufficient budget extra funding will need to be sourced.

### COMMUNITY/STAKEHOLDER IMPACT (ANTICIPATED)?

Pearl harbor is highly popular with commercial and recreational operators and the continual corrosion of the Gabion basket could have an impact on the community.



| DATE OF RE | SOLUTION BY BOARD TO PROCEED WITH PROJECT |      |
|------------|-------------------------------------------|------|
| SIGNED     |                                           | DATE |
|            | Board Chair                               |      |

# Boat Harbour/Fiordland playground equipment replacement/play



\$10,000

BUDGET

ACTIVITY Parks and Reserves - Playgrounds

Code P-10751
COMMUNITY BOARD

Fiordland

PROGRAMME

2021 - 2022

### DESCRIPTION

Location – Boat Harbour Playground, Te Anau. Fiordland community board area playgrounds.

### SCOPE

Install short term additional matting and/or design alterations to improve the soft fall compliance in the areas that failed on head impact criteria in the fall space. Risk mitigation step forward while considering full des