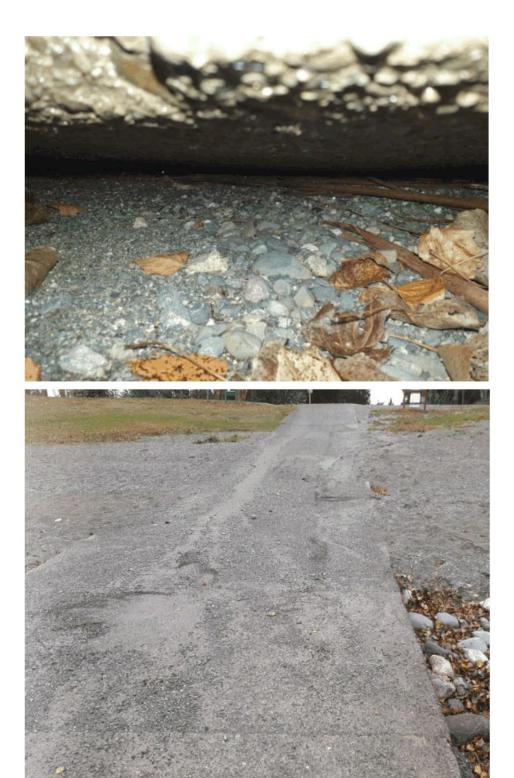

<br>Board    |
| PROGRAMME          | July 2021 – June<br>2022           |

### DESCRIPTION

Location: 68 Te Anau Manapouri Highway. Undertake the work that has been identified through the WSP assessment report to prolong the life of the boat ramp and bring it up to operational standard.

# SCOPE

Place rock rip rap material to prevent further wash out at the bottom section as identified by the WSP report in May 2020, install lighting at the boat ramp.

### RISK

This is seen as a medium risk activity. If there is insufficient budget available priority will be given to the areas to bring the structure up to operational standards.

### COMMUNITY/STAKEHOLDER IMPACT (ANTICIPATED)?

This structure is in close proximately to the Holiday Park and is popular with recreational non powered boats.



| DATE OF RESO | LUTION BY BOARD TO PROCEED WITH PROJECT |      |  |
|--------------|-----------------------------------------|------|--|
| SIGNED       |                                         | DATE |  |
|              | Board Chair                             |      |  |

# Water Structures Te Anau/Manapouri



# DESCRIPTION

Location: Opposite 158 Te Anau Terrace. Undertake the work that has been identified through the WSP assessment report taken in May 2020 to bring the boat ramp up to standard.

### SCOPE

Place rock rip rap material to prevent further wash out at the bottom section as identified in the WSP report, install lighting at the boat ramp.

### RISK

This is seen as a medium risk activity. If there is insufficient budget available priority will be given to the area's tha