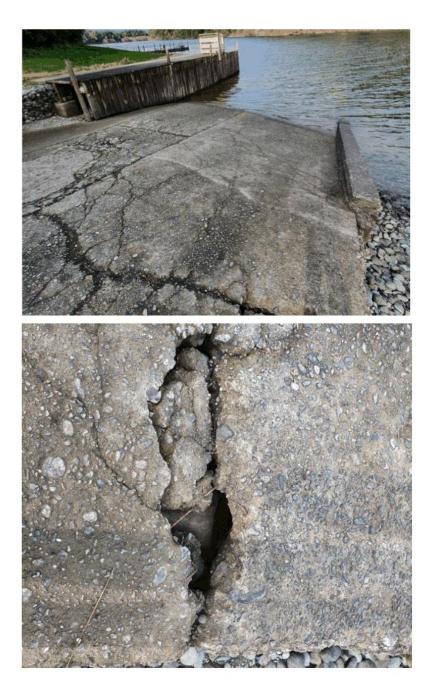

#### Mark Wallace

Mark Wallace addressed the meeting advising of parking issues at Te Anau Downs and issues with the boat ramp facility in this area.

Mr Wallace advised there is limited space for vehicular parking and suggested clear signage was required to indicate to users the appropriate parking areas.

Mr Wallace also raised issues relating to larger boats having difficulty launching at the ramp and suggested an extension / dredging to the ramp is required. Mr Wallace further suggested the possibility of placing a jetty in the area.

The Chair expressed appreciation to Mr Wallace for his attendance at the meeting and the presentation to the Board advising this issue will be referred to staff and a response to be provided to the board in due course.