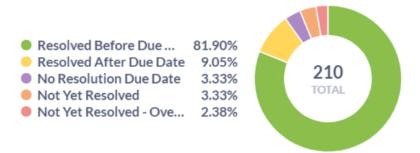

| 1     |
| Rural water - no water supply                        | 6     |
| Rural water asset leak                               | 5     |
| Rural water low water pressure                       | 2     |
| Sewer lateral blockage                               | 1     |
| Water asset damaged (main, hydrant, valve and meter) | 1     |
| Water asset leak (main, hydrant, valve and meter)    | 19    |
| Water pressure low                                   | 1     |
| Water quality: smell, taste, colour, clarity         | 1     |
| Water toby damaged (not safety issue)                | 2     |
| TOTAL                                                | 94    |

#### **RFS** count by completion time status



Report to Fiordland CB 30/06/2021



IPS Requests, Resolution Time Status



Note: RFS/SR that were not yet completed or outside the service level were due to factors further investigations/work required and extensions of time to complete the requests.

Report to Fiordland CB 30/06/2021



#### 3. Local finance reporting

| Manapouri - Business Units as at 30 April 2021 |            |           |           |           |           |           |            |         |           |  |
|------------------------------------------------|------------|-----------|-----------|-----------|-----------|-----------|------------|---------|-----------|--|
|                                                |            | Income    |           |           | Expenses  |           |            | Capital |           |  |
|                                                |            | B