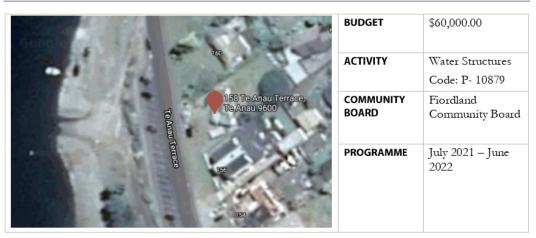

material to prevent further wash out at the bottom section as identified by the WSP report in May 2020, install lighting at the boat ramp.

### RISK

This is seen as a medium risk activity. If there is insufficient budget available priority will be given to the areas to bring the structure up to operational standards.

### COMMUNITY/STAKEHOLDER IMPACT (ANTICIPATED)?

This structure is in close proximately to the Holiday Park and is popular with recreational non powered boats.



| DATE OF RESO | LUTION BY BOARD TO PROCEED WITH PROJECT |      |  |
|--------------|-----------------------------------------|------|--|
| SIGNED       |                                         | DATE |  |
|              | Board Chair                             |      |  |

# Water Structures Te Anau/Manapouri



# DESCRIPTION

Location: Opposite 158 Te Anau Terrace. Undertake the work that has been identified through the WSP assessment report taken in May 2020 to bring the boat ramp up to standard.

### SCOPE

Place rock rip rap material to prevent further wash out at the bottom section as identified in the WSP report, install lighting at the boat ramp.

### RISK

This is seen as a medium risk activity. If there is insufficient budget available priority will be given to the area's that will bring the boat ramp up to standard.

### COMMUNITY/STAKEHOLDER IMPACT (ANTICIPATED)?

This structure is a highly used asset for recreational purposes the sheltered harbour offers protection from most winds making it a safe facility especially suited to boating families.



| DATE OF RESOLUTION BY BOARD TO PRO