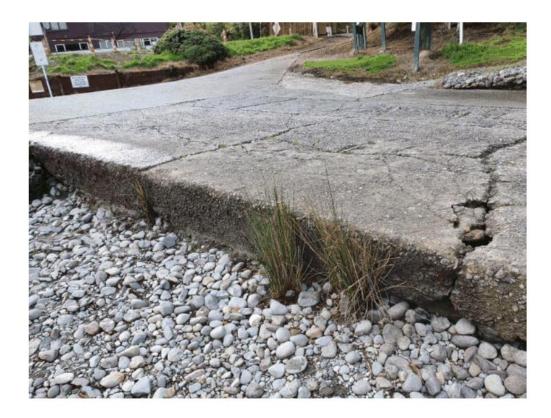

#### Mark Wallace

Mark Wallace addressed the meeting advising of parking issues at Te Anau Downs and issues with the boat ramp facility in this area.

Mr Wallace advised there is limited space for vehicular parking and suggested clear signage was required to indicate to users the appropriate parking areas.

Mr Wallace also raised issues relating to larger boats having difficulty launching at the ramp and suggested an extension / dredging to the ramp is required. Mr Wallace further suggested the possibility of placing a jetty in the area.

The Chair expressed appreciation to Mr Wallace for his attendance at the meeting and the presentation to the Board advising this issue will be referred to staff and a response to be provided to the board in due course.