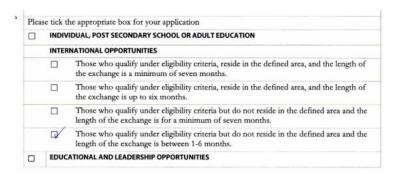

- The applicant was advised by letter that they had received \$1,000. Therefore, currently believes that this is the amount granted by the Committee rather than the \$500 agreed to by the Committee on 5 November 2021.
- Upon reviewing the application due to this error, the applicant had ticked the "international opportunities "Those who qualify under eligibility criteria but do not reside in the defined area and the length of the exchange is between 1-6 months". Furthermore, they had selected the incorrect box and should have selected: "Grants for post-secondary school or adult education assistance".