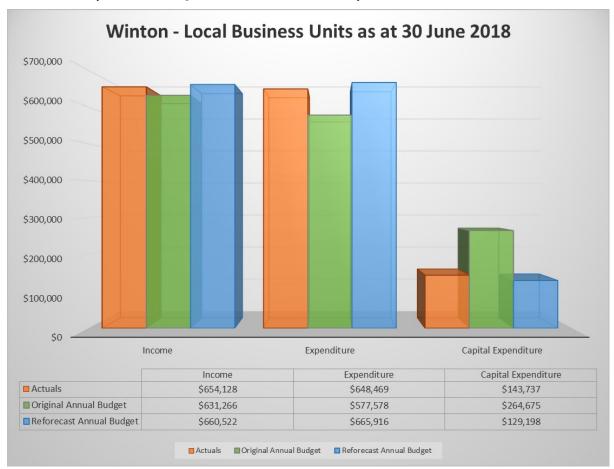

# Community financial performance for the year

- The graph above shows what actually happened (Actuals), what the original budget was (Original annual budget) and then what was expected to occur by year end (Reforecast annual budget) for each of the Income, Expenditure, and Capital Expenditure categories.
- The 'Reforecast' totals show the effect of unbudgeted expenditure, projects that have been put on hold or are to be completed in 2018/2019 and/or expected changes to income and operating expenditure over the year.
- 4 Monthly reports provided to you by the Community Engineers compared the actual YTD against reforecast YTD totals.
- Any significant variances between the 'Actual' and 'Original budget' totals are explained below. The details are provided in the attached Annual Report figures.

# **Significant Variances to the Annual Budget**

#### Income

- 6 Overall income is \$22,862 more than budgeted, this is made up of the following:
- Administration and Stormwater Under budget due to the interest rate for interest on reserves was only 3% against a budgeted rate of 4.19%.
- 8 Cemetery Interment fees received is \$5,659 more than budgeted. This is offset by the \$15,744 Parks Contributions that was not received, that was budgeted to fund the Information Kiosk Project which was not undertaken.
- Parks & Reserves \$5,000 was refunded to the Winton Wallacetown Ward due to the ward paying the Skate Park Project grant twice in the 2016/2017 year.
- Memorial Hall Over budget by \$53,607, however \$50,000 of this relates to the Ward contribution towards the recent hall upgrade that was completed in the 2016/2017 year. The \$3,607 is from additional hall hire that was collected over the budgeted amount.
- 11 RSA Hall \$5,620 additional hall hire income that was collected over the budgeted amount.
- Other leased property \$11,836 under budget, part of this decrease is due to interest on the reserve being less than budgeted, the interest rate applied was 3% against a budgeted rate of 4.19%. Less interest is also expected given the amount contributed from the property sales reserve to the Memorial Hall upgrade.

#### Expenditure

- Overall overspend if \$70,891, this is made up of the following:
- 14 Stormwater The significant overspend was in unbudgeted stormwater maintenance work that was required. Two projects took place at a total of \$84,169.
- Hall Memorial An overspend of \$14,411. \$12,936 of this amount relates to the recalculated depreciation on the upgraded hall, this expense was recalculated and has been included in the Long Term Plan going forward. It is important to note that depreciation is a non-cash expense and therefore does not affect your community in the sense of a cash transaction. Electricity is also over by \$2,653 which is associated to the increased use of the hall.
- 16 Refuse collection Underspent by \$9,024 due to the actual level of service required.
- 17 Beautification Underspent due to less maintenance required for Work Schemes.
- Hall Drill Underspent primarily due to a lower insurance premium. The budget going forward has been lowered to align with the cost incurred over the past couple of years.

#### Capital Expenditure

- 19 Overall underspent by \$120,938 due to:
- Streetworks The Florence Road Project was completed by the Roading Department and funded as part of the NZTA claim. The Concrete Kerbs Project was deferred to 2018/2019 to align with the resealing occurring in the 2018/2019 year.
- 21 Cemetery Information Kiosk Project was deferred to align with the Communications team availability of resources.

- Winton Parks and Reserves Overspent relates to the survey and legal costs associated with the land swap for the memorial gates.
- Hall Memorial Unbudgeted overspent due to some remedial works required after the upgrade. Also the purchase of additional kitchen equipment.