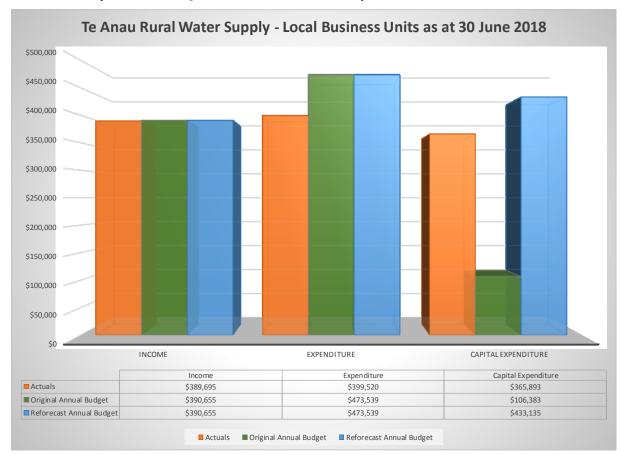

## Community financial performance for the year

- The graph above shows what actually happened (Actuals), what the original budget was (Original annual budget) and then what was expected to occur by year end (Reforecast annual budget) for each of the Income, Expenditure, and Capital Expenditure categories.
- The 'Reforecast' totals show the effect of unbudgeted expenditure, projects that have been put on hold or are to be completed in 2018/2019 and/or expected changes to income and operating expenditure over the year.
- 4 Monthly reports provided to you by the Community Engineers compared the actual YTD against reforecast YTD totals.
- Any significant variances between the 'Actual' and 'Original budget' totals are explained below. The details are provided in the attached Annual Report figures.

## **Significant Variances to the Annual Budget**

#### Income

6 Income was on target for the year.

## Expenditure

- 7 Overall operating expenditure is under budget by \$74,019 due to:
- 8 Ramparts, Kakapo and Homestead electricity underspent
- 9 Internal interest underspent

## Capital Expenditure

10 Capital projects that were undertaken are detailed in the Projects list below. Projects that did not have an AP Budget were approved through Councils carry forward and unbudgeted expenditure processes.