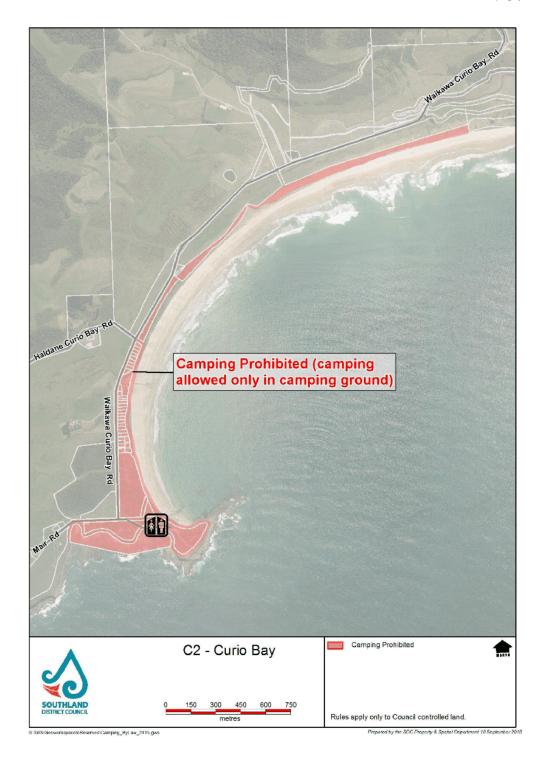

locals, not<br>the tourist market |

#### Option 6 - Do nothing

| Advantages                                                     | Disadvantages                                     |
|----------------------------------------------------------------|---------------------------------------------------|
| avoids unintended consequences that may<br>arise from Option 2 | does not resolve the issues raised in this report |

#### **Assessment of Significance**

25 Not significant.

### **Recommended Option**

26 Options 1 to 3.

### **Next Steps**

27 If the board endorses these recommendations, then these will be considered by Council's Regulatory and Consents Committee.

#### **Attachments**

- A Local maps from the Freedom Camping Bylaw in the Catlins area 4
- B New sealed area at Waikawa 😃



Page | 11



Page | 16



Page | 18



Page | 21



Page | 37



Page | 40



Page | 45



7.8 Attachment B Page 145



# Naming of a no exit road in Edendale

**Record No:** R/20/4/8416

Author: Hartley Hare, Strategic Manager Transport

Approved by: Matt Russell, Group Manager Services and Assets

oximes Decision oximes Recommendation oximes Information

# **Purpose**

As a result of the new Edendale bypass a section of the Edendale Woodlands Hwy (SH 1) and a section of Salford St (SH 1) has been left isolated and is now a no exit road. This no exit road now requires its own road name.

# **Executive summary**

- 2 The effectively newly created no exit road in Edendale requires a name (Attachment A).
- 3 Currently, this no exit road is part of the Edendale Woodlands Hwy (SH 1) and part