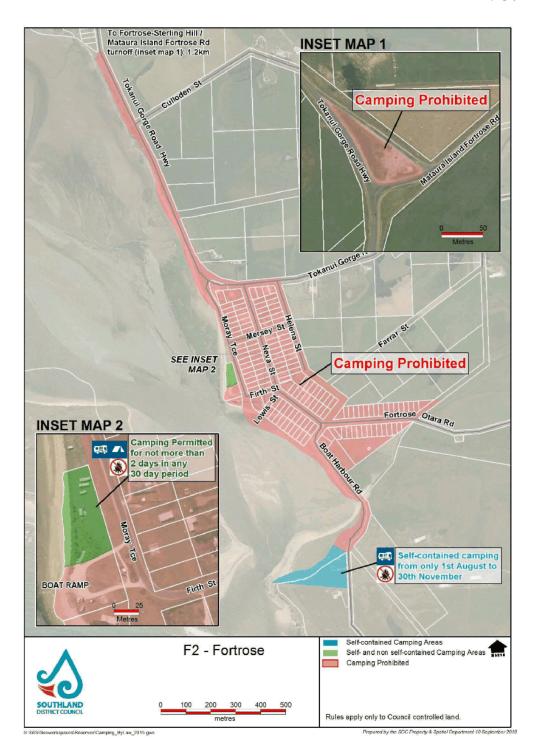

market |

#### Option 6 - Do nothing

| Advantages                                                     | Disadvantages                                     |
|----------------------------------------------------------------|---------------------------------------------------|
| avoids unintended consequences that may<br>arise from Option 2 | does not resolve the issues raised in this report |

#### **Assessment of Significance**

25 Not significant.

### **Recommended Option**

26 Options 1 to 3.

### **Next Steps**

27 If the board endorses these recommendations, then these will be considered by Council's Regulatory and Consents Committee.

#### **Attachments**

- A Local maps from the Freedom Camping Bylaw in the Catlins area 4
- B New sealed area at Waikawa 😃



Page | 11



Page | 16



Page | 18



Page | 21



Page | 37



Page | 40



Page | 45



7.8 Attachment B Page 145



# Naming of a no exit road in Edendale

**Record No:** R/20/4/8416

Author: Hartley Hare, Strategic Manager Transport

Approved by: Matt Russell, Group Manager Services and Assets

oximes Decision oximes Recommendation oximes Information

# **Purpose**

As a result of the new Edendale bypass a section of the Edendale Woodlands Hwy (SH 1) and a section of Salford St (SH 1) has been left isolated and is now a no exit road. This no exit road now requires its own road name.

# **Executive summary**

- 2 The effectively newly created no exit road in Edendale requires a name (Attachment A).
- 3 Currently, this no exit road is part of the Edendale Woodlands Hwy (SH 1) and part of Salford St (SH 1). Wit