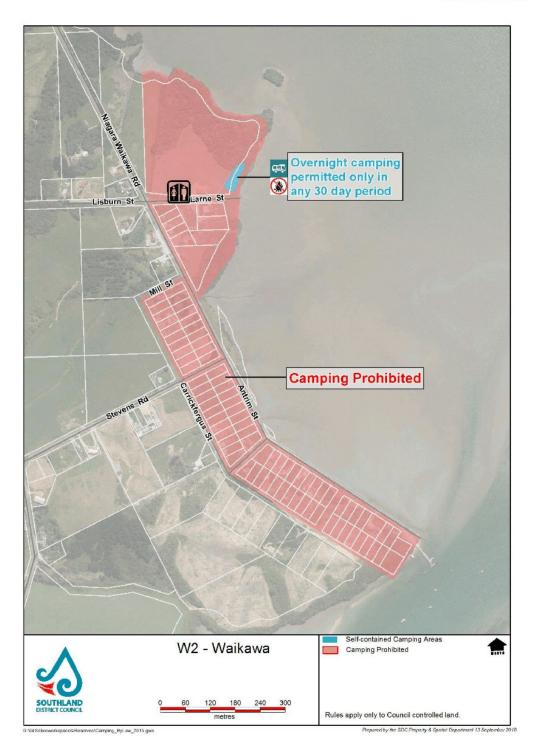

| Advantages                                                     | Disadvantages                                     |
|----------------------------------------------------------------|---------------------------------------------------|
| avoids unintended consequences that may<br>arise from Option 2 | does not resolve the issues raised in this report |

#### **Assessment of Significance**

25 Not significant.

### **Recommended Option**

26 Options 1 to 3.

### **Next Steps**

27 If the board endorses these recommendations, then these will be considered by Council's Regulatory and Consents Committee.

#### **Attachments**

- A Local maps from the Freedom Camping Bylaw in the Catlins area 4
- B New sealed area at Waikawa 😃



Page | 11



Page | 16



Page | 18



Page | 21



Page | 37



Page | 40



Page | 45



7.8 Attachment B Page 145



# Naming of a no exit road in Edendale

**Record No:** R/20/4/8416

Author: Hartley Hare, Strategic Manager Transport

Approved by: Matt Russell, Group Manager Services and Assets

oximes Decision oximes Recommendation oximes Information

# **Purpose**

As a result of the new Edendale bypass a section of the Edendale Woodlands Hwy (SH 1) and a section of Salford St (SH 1) has been left isolated and is now a no exit road. This no exit road now requires its own road name.

# **Executive summary**

- 2 The effectively newly created no exit road in Edendale requires a name (Attachment A).
- 3 Currently, this no exit road is part of the Edendale Woodlands Hwy (SH 1) and part of Salford St (SH 1). With both the Edendale Woodlands Hwy and S