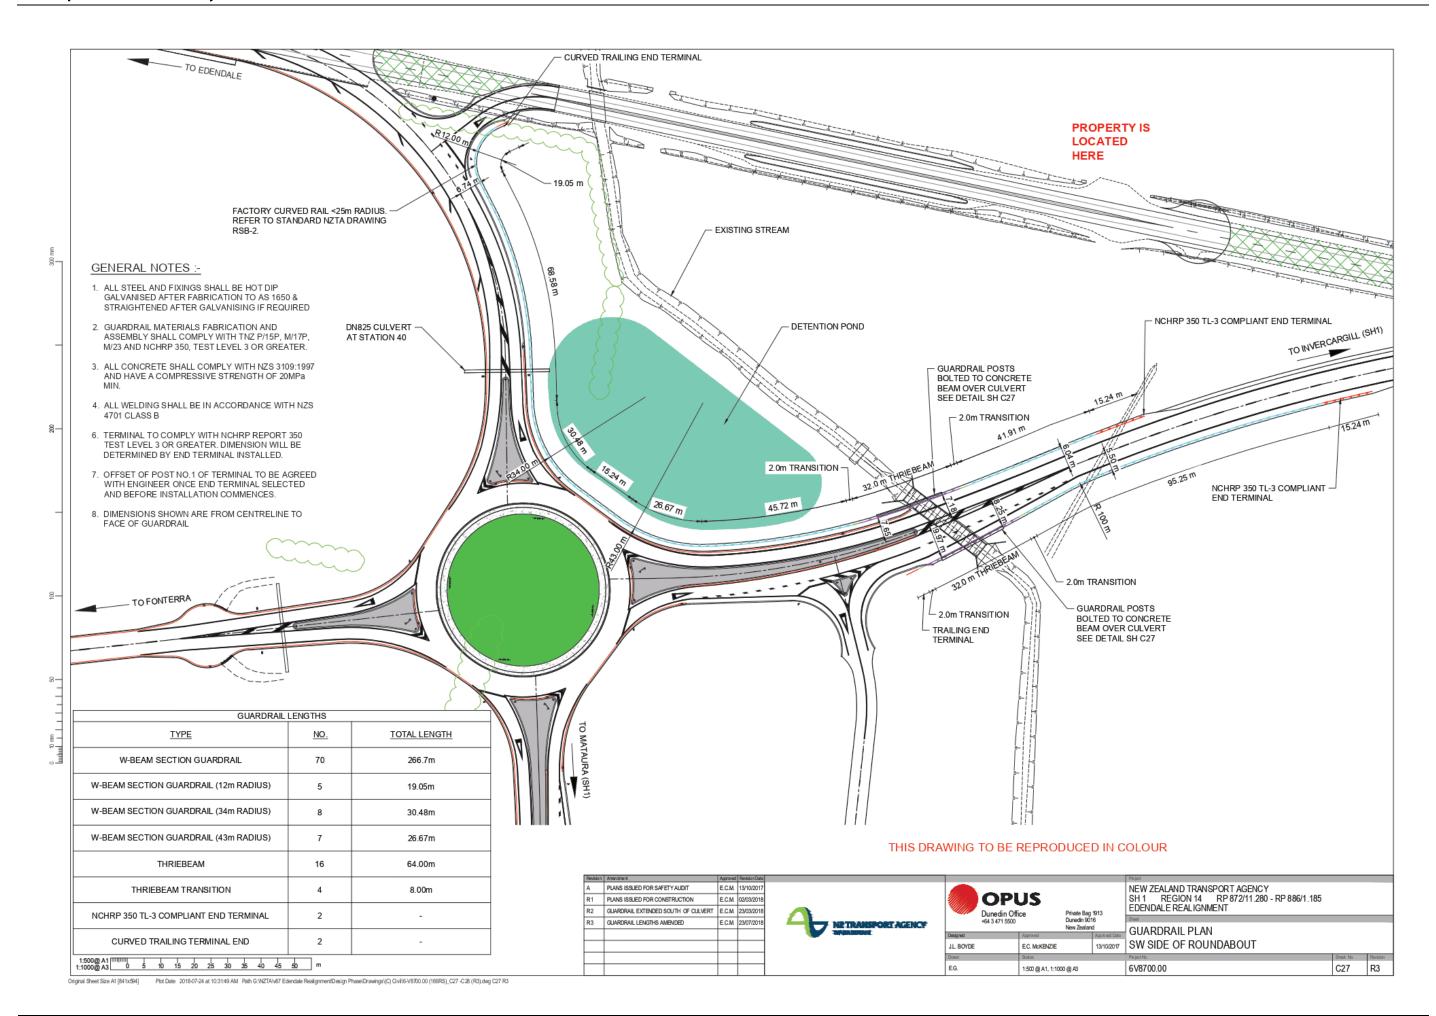

g to work through<br>the street naming process again               | • none        |
| the Road can be assigned individual names<br>and house numbers                              |               |
| makes it easier for the services such as first<br>responders to locate the correct dwelling |               |

# **Assessment of significance**

18 Not considered significant.

# **Recommended option**

19 Approve the naming of the no exit road running West of Salford Street as Rose Lane.

# **Next steps**

20 Notify the affect land owners, LINZ and NZ Post of the approved name

# **Attachments**

- A Edendale Realignment Plan Rose Lane 🕹
- B Road name change suggestion Rose Lane Edendale J
- C Road naming letter of support Rose Lane Edendale U



7.9 Attachment A



7.9 Attachment A Page 152



7.9 Attachment A

From: Southern Roses <info@southernroses.co.nz>
Sent: Wednesday, 11 December 2019 3:58 p.m.

To: Hartley Hare

Subject: road changes/ Alignment Edendale

Importance: High

Hi Hartley Hare,

I have received your contact details from Jason Forbes. He is the Project Manager for the realignment in Edendale.

I wish to contact you as we have a suggestion for the 'lane we are living on right now.

At this stage our address is still 1966 Edendale Woodlands Highway. However we are cut off this highway and also off Salford Street.

As our 'private lane' is with a dead end I would to suggest a new name for this 'lane' namely; **Rose Lane.** We believe it is an appropriate name and most people I talked to do agree.

Would you please be so kind and take our suggestion into consider