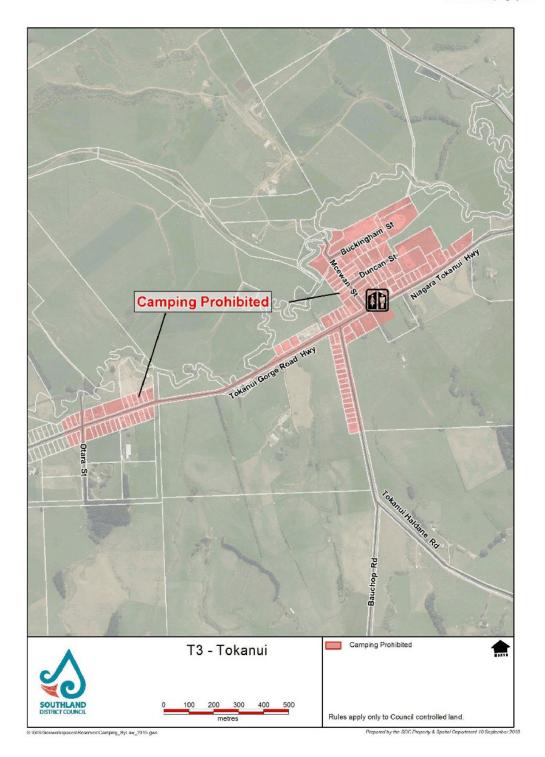

Do nothing

| Advantages                                                     | Disadvantages                                     |
|----------------------------------------------------------------|---------------------------------------------------|
| avoids unintended consequences that may<br>arise from Option 2 | does not resolve the issues raised in this report |

#### **Assessment of Significance**

25 Not significant.

### **Recommended Option**

26 Options 1 to 3.

### **Next Steps**

27 If the board endorses these recommendations, then these will be considered by Council's Regulatory and Consents Committee.

#### **Attachments**

- A Local maps from the Freedom Camping Bylaw in the Catlins area 4
- B New sealed area at Waikawa 😃



Page | 11



Page | 16



Page | 18



Page | 21



Page | 37



Page | 40



Page | 45



7.8 Attachment B Page 145



# Naming of a no exit road in Edendale

**Record No:** R/20/4/8416

Author: Hartley Hare, Strategic Manager Transport

Approved by: Matt Russell, Group Manager Services and Assets

oximes Decision oximes Recommendation oximes Information

# **Purpose**

As a result of the new Edendale bypass a section of the Edendale Woodlands Hwy (SH 1) and a section of Salford St (SH 1) has been left isolated and is now a no exit road. This no exit road now requires its own road name.

# **Executive summary**

- 2 The effectively newly created no exit road in Edendale requires a name (Attachment A).
- 3 Currently, this no exit road is part of the Edendale Woodlands Hwy (SH 1) and part of Salford St (SH 1). With both the Edendale Woodla