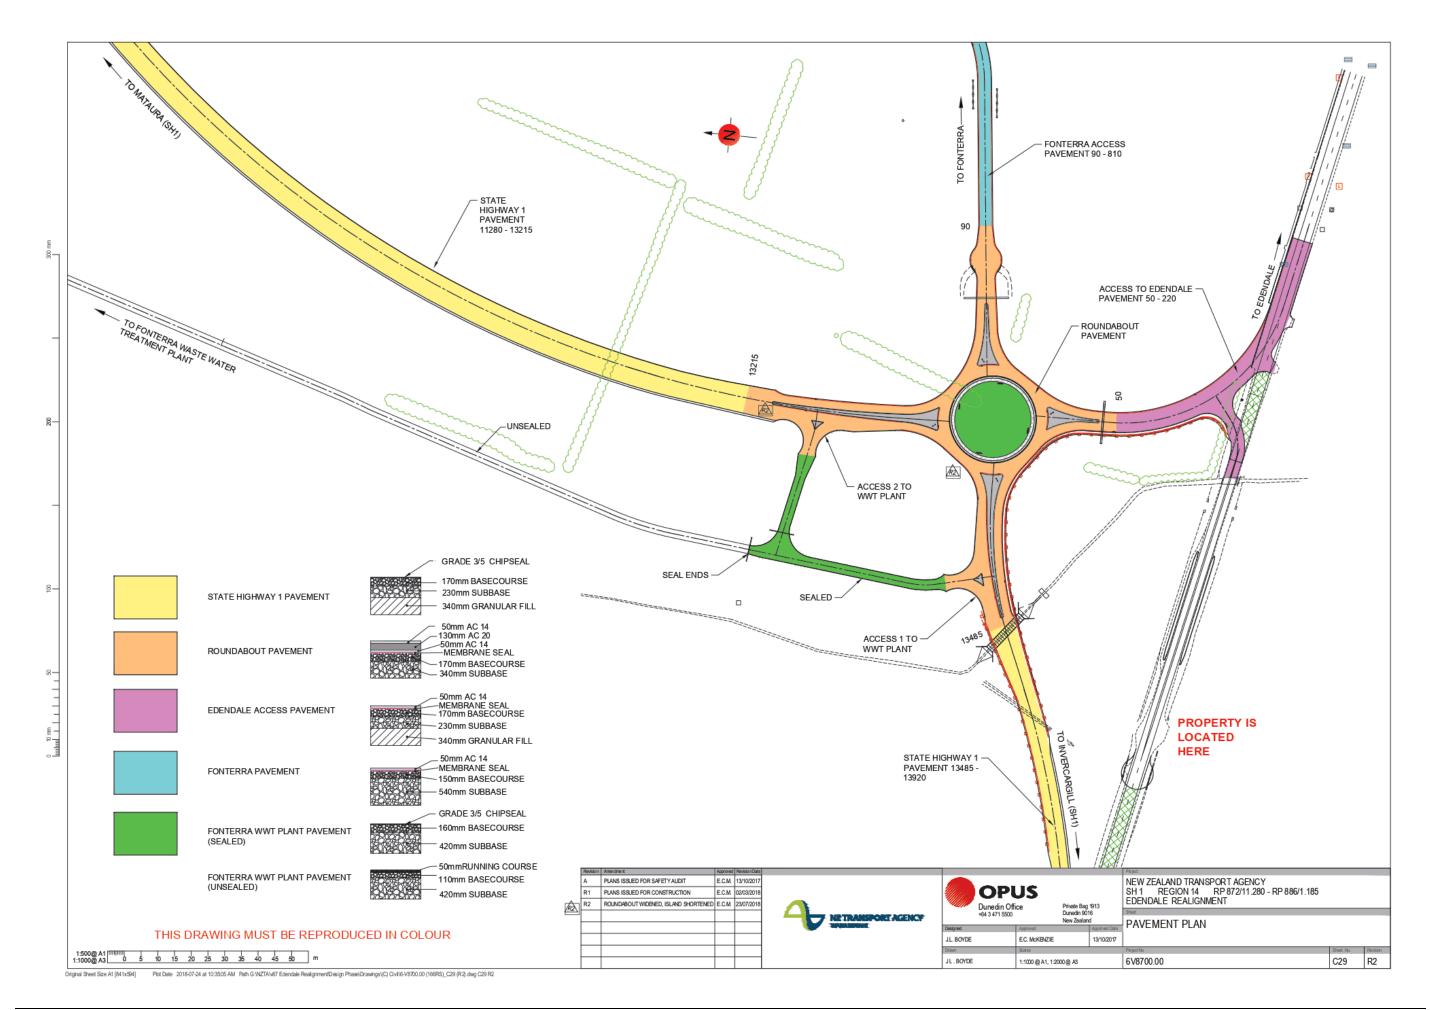

|
| reduces the risk of having to work through<br>the street naming process again               | • none        |
| the Road can be assigned individual names<br>and house numbers                              |               |
| makes it easier for the services such as first<br>responders to locate the correct dwelling |               |

# **Assessment of significance**

18 Not considered significant.

# **Recommended option**

19 Approve the naming of the no exit road running West of Salford Street as Rose Lane.

# **Next steps**

20 Notify the affect land owners, LINZ and NZ Post of the approved name

# **Attachments**

- A Edendale Realignment Plan Rose Lane 🕹
- B Road name change suggestion Rose Lane Edendale J
- C Road naming letter of support Rose Lane Edendale U



7.9 Attachment A



7.9 Attachment A Page 152



7.9 Attachment A

From: Southern Roses <info@southernroses.co.nz>
Sent: Wednesday, 11 December 2019 3:58 p.m.

To: Hartley Hare

Subject: road changes/ Alignment Edendale

Importance: High

Hi Hartley Hare,

I have received your contact details from Jason Forbes. He is the Project Manager for the realignment in Edendale.

I wish to contact you as we have a suggestion for the 'lane we are living on right now.

At this stage our address is still 1966 Edendale Woodlands Highway. However we are cut off this highway and also off Salford Street.

As our 'private lane' is with a dead end I would to suggest a new name for this 'lane' namely; **Rose Lane.** We believe it is an appropriate name and most people I talked to do agree.

Would you please be so kind and take