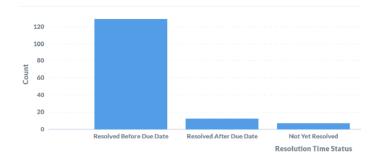

Wheelie Bin New                                     | 4     |
| Wheelie Bin Stolen                                  | 1     |
| Wheeliebin Collection Complaints                    | 3     |
| Sewer Lateral Blockage                              | 2     |
| Sewer Main (Pipe) Damaged                           | 1     |
| Sewer Main Blockage                                 | 1     |
| Water Asset Leak - (Main, Hydrant, Valve, Meter)    | 1     |
| Water Pressure Low                                  | 1     |
| Water Toby Leak                                     | 2     |

Report to Waihopai Toetoe CB 16/06/2020

Page | 7



| REQUEST TYPE        | COUNT |
|---------------------|-------|
| Water Toby Location | 1     |
| TOTAL               | 57    |

## RFS count by completion time status





Note: RFS' that were not yet completed or outside the service level were due to factors including COVID 19 lockdown restrictions, further investigations/work required and extensions of time to complete the requests.

Report to Waihopai Toetoe CB 16/06/2020

Page | 8



# 4. Local finance reporting

| Edendale-Wyndham -            | Business   | Units as  | at 30 Ap  | ril 2020  |           |           |            |         |           |  |
|-------------------------------|------------|-----------|-----------|-----------|-----------|-----------|------------|---------|-----------|--|
|                               |            | Income    |           |           | Expenses  |           |            | Capital |           |  |
|                               |            | Budget    | Budg