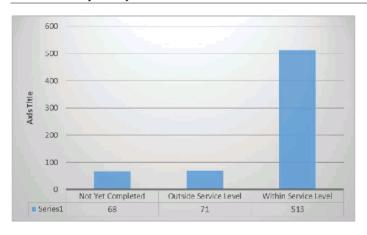

| Wheelie Bin New                                     | 4     |
| Wheelie Bin Stolen                                  | 1     |
| Wheeliebin Collection Complaints                    | 3     |
| Sewer Lateral Blockage                              | 2     |
| Sewer Main (Pipe) Damaged                           | 1     |
| Sewer Main Blockage                                 | 1     |
| Water Asset Leak - (Main, Hydrant, Valve, Meter)    | 1     |
| Water Pressure Low                                  | 1     |
| Water Toby Leak                                     | 2     |

Report to Waihopai Toetoe CB 16/06/2020

Page | 7



| REQUEST TYPE        | COUNT |
|---------------------|-------|
| Water Toby Location | 1     |
| TOTAL               | 57    |

## RFS count by completion time status





Note: RFS' that were not yet completed or outside the service level were due to factors including COVID 19 lockdown restrictions, further investigations/work required and extensions of time to complete the requests.

Report to Waihopai Toetoe CB 16/06/2020

Page | 8



# 4. Local finance reporting

| Edendale-Wyndham -            | Business   | Units as  | at 30 Ap  | ril 2020  |           |           |            |         |           |  |
|-------------------------------|------------|-----------|-----------|-----------|-----------|-----------|------------|---------|-----------|--|
|                               |            | Income    |           |           | Expenses  |           |            | Capital |           |  |
|                               |            | Budget    | Bu