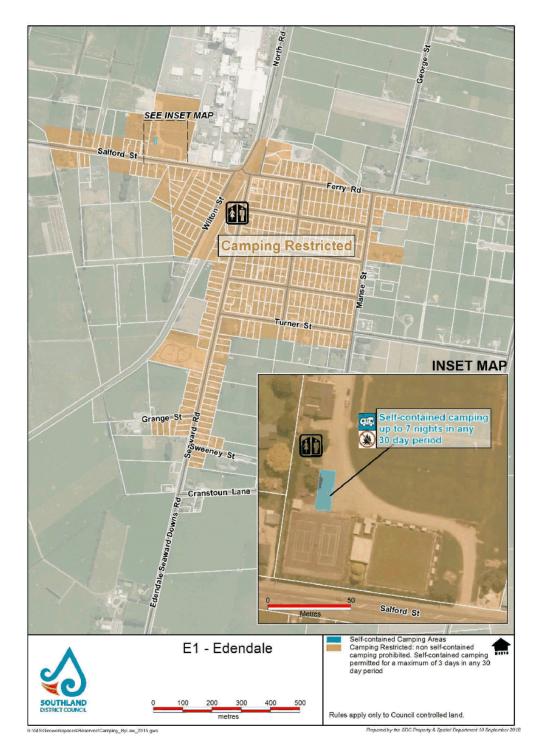

r>the tourist market |

#### Option 6 - Do nothing

| Advantages                                                     | Disadvantages                                     |
|----------------------------------------------------------------|---------------------------------------------------|
| avoids unintended consequences that may<br>arise from Option 2 | does not resolve the issues raised in this report |

#### **Assessment of Significance**

25 Not significant.

### **Recommended Option**

26 Options 1 to 3.

### **Next Steps**

27 If the board endorses these recommendations, then these will be considered by Council's Regulatory and Consents Committee.

#### **Attachments**

- A Local maps from the Freedom Camping Bylaw in the Catlins area 4
- B New sealed area at Waikawa 😃



Page | 11



Page | 16



Page | 18



Page | 21



Page | 37



Page | 40



Page | 45



7.8 Attachment B Page 145



# Naming of a no exit road in Edendale

**Record No:** R/20/4/8416

Author: Hartley Hare, Strategic Manager Transport

Approved by: Matt Russell, Group Manager Services and Assets

oximes Decision oximes Recommendation oximes Information

# **Purpose**

As a result of the new Edendale bypass a section of the Edendale Woodlands Hwy (SH 1) and a section of Salford St (SH 1) has been left isolated and is now a no exit road. This no exit road now requires its own road name.

# **Executive summary**

- 2 The effectively newly created no exit road in Edendale requires a name (Attachment A).
- 3 Currently, this no exit road is part of the Edendale Woodlands Hwy (SH 1) and part of Salford S