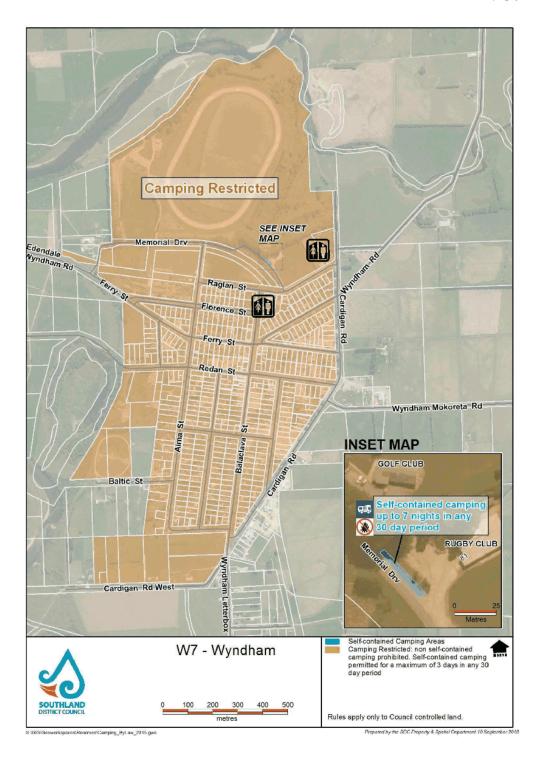

| Disadvantages                                     |
|----------------------------------------------------------------|---------------------------------------------------|
| avoids unintended consequences that may<br>arise from Option 2 | does not resolve the issues raised in this report |

#### **Assessment of Significance**

25 Not significant.

### **Recommended Option**

26 Options 1 to 3.

### **Next Steps**

27 If the board endorses these recommendations, then these will be considered by Council's Regulatory and Consents Committee.

#### **Attachments**

- A Local maps from the Freedom Camping Bylaw in the Catlins area 4
- B New sealed area at Waikawa 😃



Page | 11



Page | 16



Page | 18



Page | 21



Page | 37



Page | 40



Page | 45



7.8 Attachment B Page 145



# Naming of a no exit road in Edendale

**Record No:** R/20/4/8416

Author: Hartley Hare, Strategic Manager Transport

Approved by: Matt Russell, Group Manager Services and Assets

oximes Decision oximes Recommendation oximes Information

# **Purpose**

As a result of the new Edendale bypass a section of the Edendale Woodlands Hwy (SH 1) and a section of Salford St (SH 1) has been left isolated and is now a no exit road. This no exit road now requires its own road name.

# **Executive summary**

- 2 The effectively newly created no exit road in Edendale requires a name (Attachment A).
- 3 Currently, this no exit road is part of the Edendale Woodlands Hwy (SH 1) and part of Salford St (SH 1). With both the Edendale Woodlands Hwy and Salford St nam