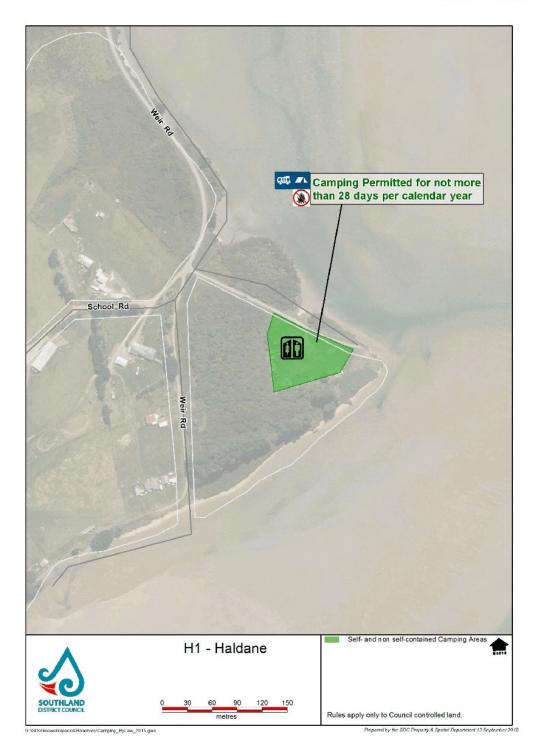

## Option 6 - Do nothing

| Advantages                                                     | Disadvantages                                     |
|----------------------------------------------------------------|---------------------------------------------------|
| avoids unintended consequences that may<br>arise from Option 2 | does not resolve the issues raised in this report |

#### **Assessment of Significance**

25 Not significant.

### **Recommended Option**

26 Options 1 to 3.

### **Next Steps**

27 If the board endorses these recommendations, then these will be considered by Council's Regulatory and Consents Committee.

#### **Attachments**

- A Local maps from the Freedom Camping Bylaw in the Catlins area 4
- B New sealed area at Waikawa 😃



Page | 11



Page | 16



Page | 18



Page | 21



Page | 37



Page | 40



Page | 45



7.8 Attachment B Page 145



# Naming of a no exit road in Edendale

**Record No:** R/20/4/8416

Author: Hartley Hare, Strategic Manager Transport

Approved by: Matt Russell, Group Manager Services and Assets

oximes Decision oximes Recommendation oximes Information

# **Purpose**

As a result of the new Edendale bypass a section of the Edendale Woodlands Hwy (SH 1) and a section of Salford St (SH 1) has been left isolated and is now a no exit road. This no exit road now requires its own road name.

# **Executive summary**

- 2 The effectively newly created no exit road in Edendale requires a name (Attachment A).
- 3 Currently, this no exit road is part of the Edendale Woodlands Hwy (SH 1) and part of Salford St (SH 1). With both the Ed