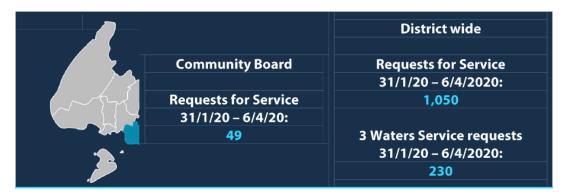

|
| 18/16 – Mowing of Gorge Road<br>Recreation Reserve | No major issues, given COVID19 restrictions we are expecting some catch up to occur once appropriate.                                                                                                                                                                                                                                                                                                                                                                                                                                                                                                         |

Page | 5



## 3. Request for service data 31 January 2020 – 6 April 2020



| REQUEST TYPE                                          | COUNT |
|-------------------------------------------------------|-------|
| Council Housing/Flats - Repairs (routine)             | 2     |
| Council Housing/Flats - Repairs (urgent)              | 1     |
| Gardening Maintenance                                 | 1     |
| Noise Control (not Animal Noises)                     | 3     |
| Playground Repairs and Maintenance                    | 1     |
| Repairs and Maintenance Council Property              | 1     |
| Toilet Repairs and Maintenance                        | 2     |
| Vegetation Urban/Berm Mow/Overgrown/Visibility Issues | 1     |
| Vegetation Rural (Overgrown or Visibility issues)     | 4     |
| Culverts Blocked - Rural                              | 2     |
| Debr