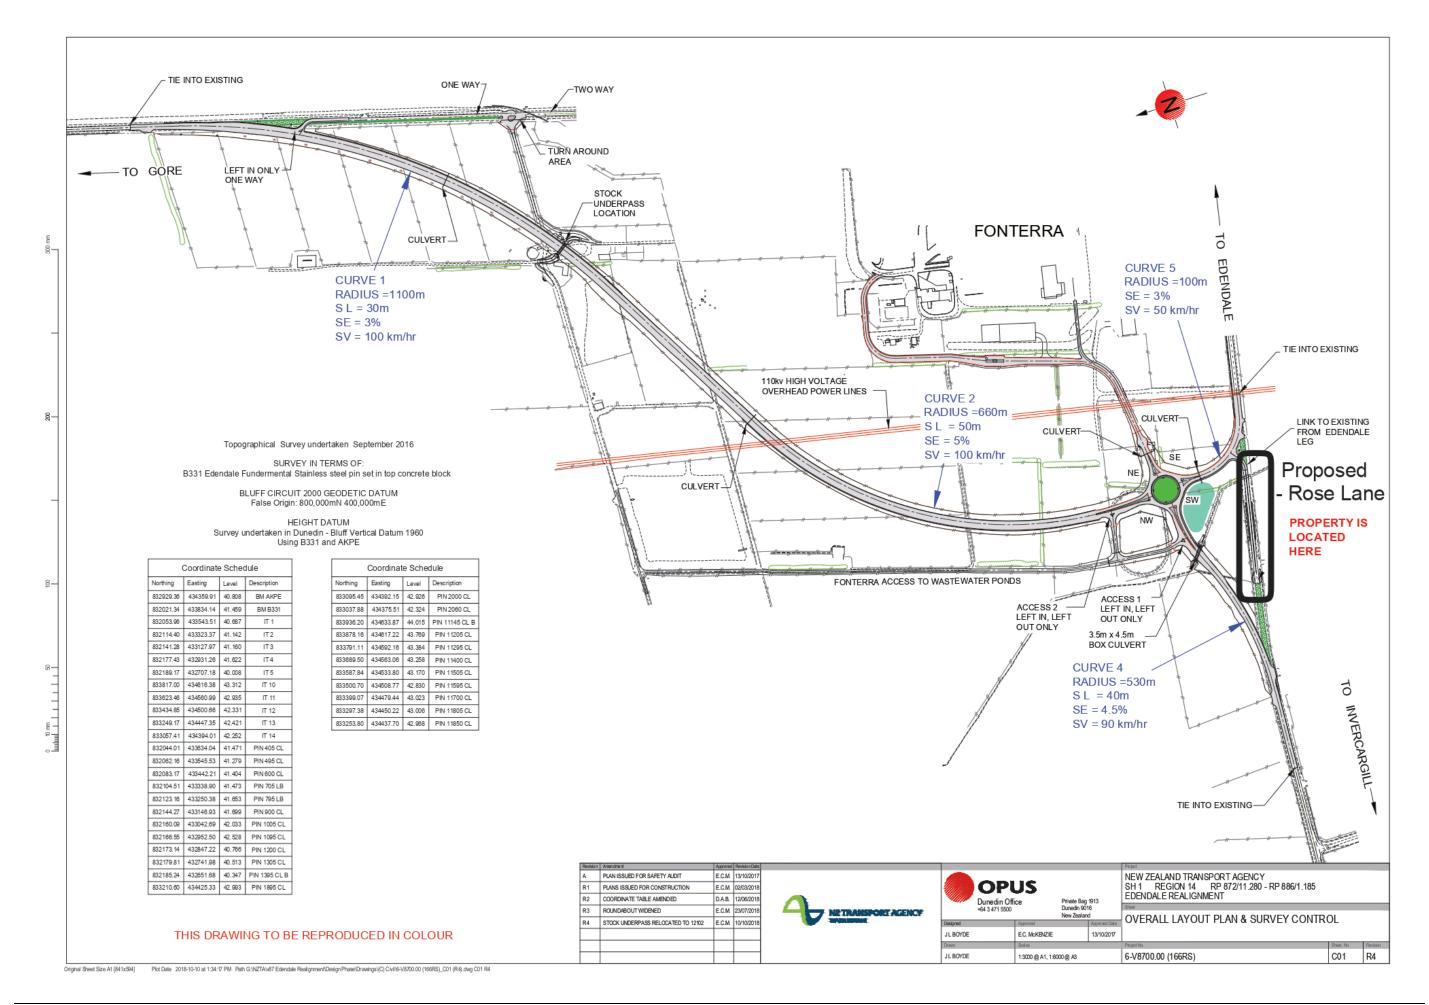

----|---------------|
| reduces the risk of having to work through<br>the street naming process again               | • none        |
| the Road can be assigned individual names<br>and house numbers                              |               |
| makes it easier for the services such as first<br>responders to locate the correct dwelling |               |

# **Assessment of significance**

18 Not considered significant.

# **Recommended option**

19 Approve the naming of the no exit road running West of Salford Street as Rose Lane.

# **Next steps**

20 Notify the affect land owners, LINZ and NZ Post of the approved name

# **Attachments**

- A Edendale Realignment Plan Rose Lane 🕹
- B Road name change suggestion Rose Lane Edendale J
- C Road naming letter of support Rose Lane Edendale U



7.9 Attachment A



7.9 Attachment A Page 152



7.9 Attachment A

From: Southern Roses <info@southernroses.co.nz>
Sent: Wednesday, 11 December 2019 3:58 p.m.

To: Hartley Hare

Subject: road changes/ Alignment Edendale

Importance: High

Hi Hartley Hare,

I have received your contact details from Jason Forbes. He is the Project Manager for the realignment in Edendale.

I wish to contact you as we have a suggestion for the 'lane we are living on right now.

At this stage our address is still 1966 Edendale Woodlands Highway. However we are cut off this highway and also off Salford Street.

As our 'private lane' is with a dead end I would to suggest a new name for this 'lane' namely; **Rose Lane.** We believe it is an appropriate name and most people I talked to do agree.

Would you please