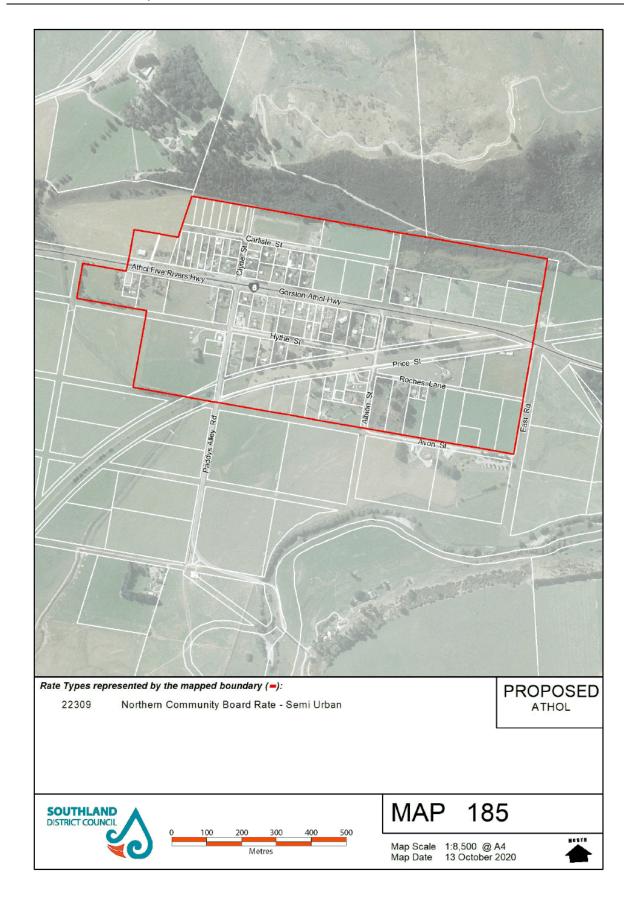

#### Athol

Overall income was \$20,968 which \$2,522 over budget. This was primary due to beautification being \$2,500 over budget due to a Community Initiative fund grant received for the railway upgrade project.

Total expenditure was \$14,294, which was \$34,122 under budget. This was primarily due to beautification being \$30,034 under budget due to the beautification portion of the railway display project. This work was budgeted for as a maintenance project, however was deemed a capital project and the costs were coded to capital expenditure (see below). Playground expenditure was \$2,364 under budget due to lower maintenance costs for the year.

Capital expenditure was \$23,576 over budget. This was due to the railway project costs as explained above.