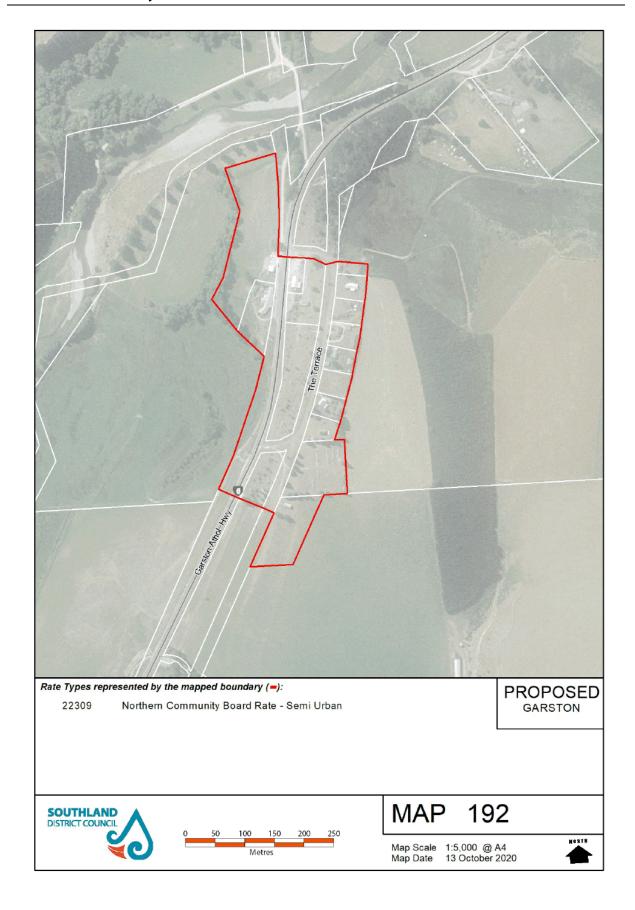

#### Garston

Overall income was \$15,494 which was slightly above budget (\$151).

Total expenditure was \$11,089 which was \$3,700 under budget. Beautification was \$2,416 under budget due to less general project and gardening costs for the year (\$3,811). This was offset by an overspend in catering primarily due to the memorial afternoon tea (\$1,043). Garston playground was \$1,239 under budget due to less general maintenance in 2019/2020.

There was no capital expenditure in 2019/2020.