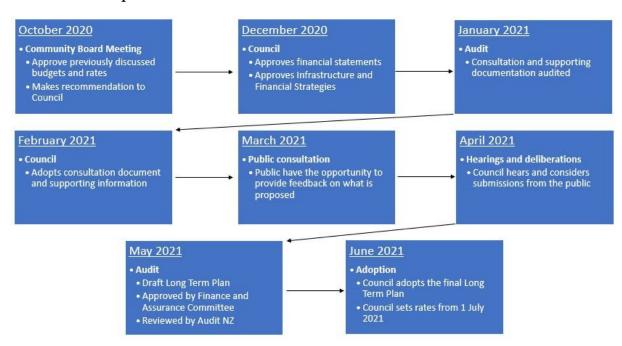

for 10 years and is adopted every three years.
- In preparing the LTP budgets and programmes, Council reviews its strategic direction, various policies and activity management plans (AMPs). Council also develops a series of assumptions about the environment that it expects to operate in during the 10 year period. Council summarises this information in a document for consultation with the community.
- Following Council approval, the LTP consultation document will be released to the public in March 2021 and the community has an opportunity to provide feedback on the proposed plan. Council will decide on any changes to the draft plan before it is adopted in June 2021.
- 8 Year two and three of the LTP are used as the basis for the Annual Plan's for those years.

#### Overview of the process



- The separate paper on the committee agenda outlines key policies that are being reviewed by Council. The following policies being reviewed help support and inform the LTP:
  - Significance and Engagement Policy
  - Policy on Development and Financial Contributions
  - Revenue and Financing Policy.
- 10 Council's Procurement Policy is also being reviewed alongside these policies and all were endorsed by Council at its 21 October meeting for public consultation between in 4 November and 4 December 2020.

#### Issues

#### District wide

There are a number of district-wide issues which Council has been considering as part of the 2021 LTP that local committees should also be aware of. The key issues that have been identified through this process are detailed below.

## Climate Change

- 12