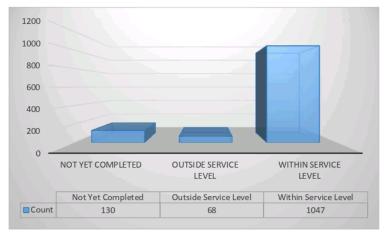

|
| Transport - road matters general                        | 13    |
| Urban stormwater (the drain)                            | 5     |
| Water asset damaged (main, hydrant, valve, meter)       | 2     |
| Water asset leak - (main, hydrant ,valve, meter)        | 2     |
| Water toby leak                                         | 1     |
| Wheelie bin cancelled - rural/comm/additional bins only | 1     |
| Wheelie bin damaged                                     | 6     |
| Wheelie bin new                                         | 6     |
| Wheelie bin stolen                                      | 1     |
| Wheelie bin collection complaints                       | 2     |
| TOTAL                                                   | 100   |

#### **RFS** count by completion time status



Report to Oreti CB 7/12/2020



Note: RFS/SR that were not yet completed or outside the service level were due to factors including further investigations/work required and extensions of time to complete the requests.

Report to Oreti CB 7/12/2020

#### Local finance reporting

| Browns - Business Units as at 31 October 2020 |            |            |             |            |            |             |            |            |             |  |
|-----------------------------------------------|------------|------------|-------------|------------|------------|-------------|------------|------------|-------------|--|
|                                               |            | Income     |             |            | Expenses   |             |            | Capital    |             |  |