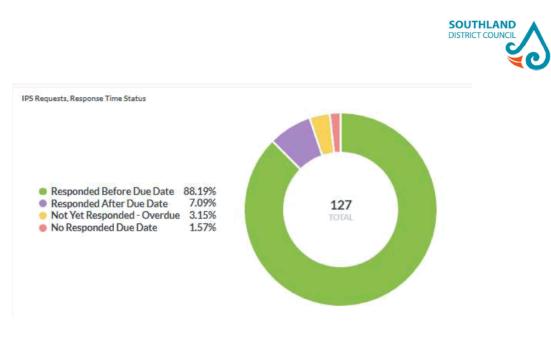

general                        | 13    |
| Urban stormwater (the drain)                            | 5     |
| Water asset damaged (main, hydrant, valve, meter)       | 2     |
| Water asset leak - (main, hydrant ,valve, meter)        | 2     |
| Water toby leak                                         | 1     |
| Wheelie bin cancelled - rural/comm/additional bins only | 1     |
| Wheelie bin damaged                                     | 6     |
| Wheelie bin new                                         | 6     |
| Wheelie bin stolen                                      | 1     |
| Wheelie bin collection complaints                       | 2     |
| TOTAL                                                   | 100   |

#### **RFS** count by completion time status



Report to Oreti CB 7/12/2020



Note: RFS/SR that were not yet completed or outside the service level were due to factors including further investigations/work required and extensions of time to complete the requests.

Report to Oreti CB 7/12/2020

#### Local finance reporting

| Browns - Business Units as at 31 October 2020 |            |            |             |            |            |             |            |            |             |  |
|-----------------------------------------------|------------|------------|-------------|------------|------------|-------------|------------|------------|-------------|--|
|                                               |            | Income     |             |            | Expenses   |             |            | Capital    |             |  |
|