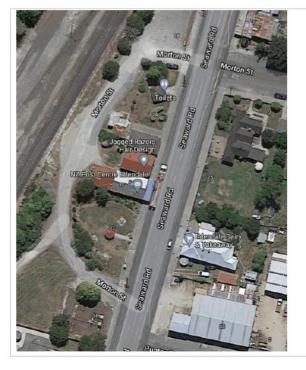

## Edendale - Install drinking fountain

# BUDGET \$10,000 ACTIVITY Parks and Reserves Code P-10866 COMMUNITY BOARD Waihopai Toetoe PROGRAMME 2021 - 2022

## DESCRIPTION

Location – 32 Seaward Road Edendale.

Installation to the side of the concrete walkway to the rotunda.

## SCOPE

Installation of a drinking fountain beside/ near the playground. Models shown in pictures are manufactured in NZ and prices for the units range from \$2,950-\$3,250 + GST and freight. This excludes installation. Full application required for connection and a \$311.00 fee applies + a \$250 bond if the work was not carried out by Downer. Significant costs expected to install a water supply from the main to the proposed site. Waste to be plumbed into small soak hole or kerb outlet to back of sump.

#### COMMUNITY/STAKEHOLDER IMPACT (ANTICIPATED)?

Some low impacts on the site may occur due to site works, no whole site interference is expected.

Consultation through the 2021/2031 LTP process has occurred. We would also ensure a local communication prior to installation via the communications team at SDC.

Positive community impact by providing water in an area of play/ picnicking

Hands free operation considered important in today's environment.

| DATE OF RESO | LUTION BY BOARD TO PROCEED WITH PROJECT |      |  |
|--------------|-----------------------------------------|------|--|
| SIGNED       |                                         | DATE |  |
|              | Board Chair                             |      |  |