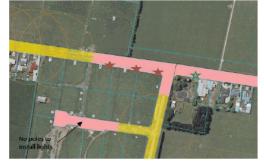

### Street Light LOS

|     | BUDGET          | Edendale/Wyndham \$14,500          |
|-----|-----------------|------------------------------------|
|     |                 | Waikawa \$3,000                    |
| 107 |                 | Woodland \$1,500                   |
|     | ΑCTIVITY        | Transport Code: P-10920            |
|     | COMMUNITY BOARD | Waihopai Toetoe Community<br>Board |
|     | PROGRAMME       | July 2021 – June 2021              |

### SCOPE

As part of the 2021/2022 District Wide Streetlight Programme, the following areas have been identified as requiring a streetlight. This scope includes the installation of a luminaire and an out reach onto an existing PowerNet power pole.

Edendale - Ferry Road (Green = provisional based on remaining budget)

Waikawa – Niagara-Waikawa Rd, Waikawa