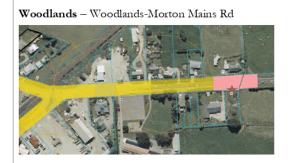

### Footpath Renewal and LOS

| Renewals; Tokanui \$18,8531and Woodlands<br>\$37,375 (Includes 52% NZTA subsidy)  |
|-----------------------------------------------------------------------------------|
| LOS; \$55,000 Edendale/Wyndham \$15,400<br>and Tokanui \$10,000 (No NZTA subsidy) |
| Transport Code: P-10900 & P-10910                                                 |
| Waihopai Toetoe Community Board                                                   |
| July 2021 – June 2021                                                             |
|                                                                                   |

### SCOPE

As part of the 2021/2022 District Wide Footpath Programme, the following areas have been identified through the footpath condition surveys due to the deterioration of the asset or as part of the district wide level of service review. These will include the renewal of the existing footpaths as like for like or the installation of a brand new 1.4m wide concrete footpath. The scope of this project does not include kerb and channel or stormwater infrastructure unless it is required for the footpath replacement.

### Tokanui:

<u>Option 1</u>: Blue = Renewals, Purple = Provisional Renewals (sites based on remaining budget) and Green = LOS (no existing footpath)

<u>Option 2</u>: Blue = Renewals and Purple = Provisional Renewals (sites based on remaining budget). However, the Green = LOS (no existing footpath) not to be carried out.