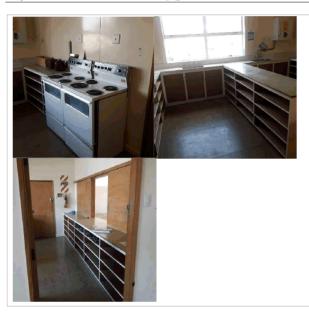

#### Wyndham Hall Kitchen Upgrade 10870

## BUDGET

\$30,000

ACTIVITY Halls & Community Centres

COMMUNITY BOARD

Code P-10870

Waihopai-Toetoe

**PROGRAMME** 2021 - 2022

#### DESCRIPTION

Location – 44 Balaclava Street Wyndham Upgrade Wyndham Hall Kitchen

#### SCOPE

New Joinery / Bench tops - Space for Fridge & New Sliding Doors.

Mobile Island Bench on casters (Top suitable for hot plates & Storage shelving)

New Tapware & Dish Washer (Domestic)

Vinyl flooring

2 x Replacement Ovens (Fan Bake)

LED Lighting

Internal painting

#### RISK

The Community Board is to approve the final scope, design, furniture & fixtures.

This is seen as a low risk activity using approved SDC Health & Safety approved contractors and best trade practice.

Once quotes have been received and if that total is over the project budget, then we would have to value manage the project dropping off items or applying for unbudgeted funding.

A proposed priority of work, new joinery (Using existing basins & new Tapware), vinyl flooring, internal painting and LED lighting. The installation of new a Dish Washer and replacement ovens would need to be CB assessed.