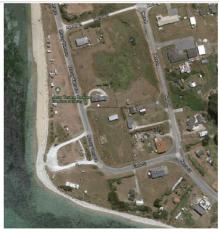

#### **Investigation Project – Fortrose**

| BUDGET             | Up to \$20,000                      |
|--------------------|-------------------------------------|
| ΑCTIVITY           | Parks and Reserves<br>Code: P-10942 |
| COMMUNITY<br>BOARD | Waihopai Toetoe Community<br>Board  |
| PROGRAMME          | July 2021 – December 2021           |

#### DESCRIPTION

Location: Fortrose Township

Investigate the future of the hall, foreshore, toilet, and freedom camping at Fortrose.

#### SCOPE

The board is looking understand the future of the foreshore, its facilities and hall at Fortrose.

Concerns have been raised about coastal erosion, water inundation during high tide at the site and the lack of use at the hall. They would like to know the impact of climate change and sea level rise so that they can understand the implications for development at the site.

The hall has limited use and the board want to know how the hall site could be used in terms of any future development if it was identified as surplus to requirements.