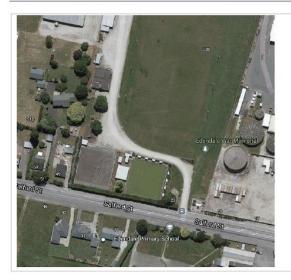

#### DESCRIPTION

Location: Edendale Wyndham

Revisit the development of a multi-use trail between Edendale and Wyndham.

#### SCOPE

The board would like to revisit the development of a multi-use track between Edendale and Wyndham A feasibility study for this project was undertaken by TRC Tourism in 2016. Report is in RM8 R/20/9/51709.

#### DESCRIPTION

Location - Edendale

Upgrade the walking track along Turner street, McKinnon road and Ferry road.

#### SCOPE

Upgrade the graveled section of the walking track from Turner street Manse street intersection to the intersection with McKinnon road, along McKinnon road to Ferry road and along Ferry road to the start of the concrete footpath. This is approximately 1250 metres. Increase the width of the track to provide a 2m walking surface. The surface will be a base of AP65 compacted to 100mm and then AP 20 compacted to 50mm on top of that. Th provision of signage is also included in the scope of this project.