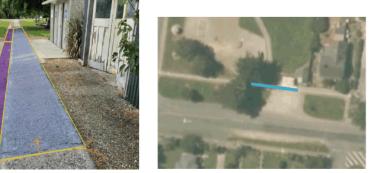

### Footpath Renewal and LOS

| Renewals; Tokanui \$18,8531and Woodlands<br>\$37,375 (Includes 52% NZTA subsidy)  |
|-----------------------------------------------------------------------------------|
| LOS; \$55,000 Edendale/Wyndham \$15,400<br>and Tokanui \$10,000 (No NZTA subsidy) |
| Transport Code: P-10900 & P-10910                                                 |
| Waihopai Toetoe Community Board                                                   |
| July 2021 – June 2021                                                             |
|                                                                                   |

### DESCRIPTION

Renewals: the replacement of existing concrete footpath (like for like)

LOS: the installation of a new standard concrete footpath at 1.4m wide (where none existed)

### SCOPE

As part of the 2021/2022 District Wide Footpath Programme, the following areas have been identified through the footpath condition surveys due to the deterioration of the asset or as part of the district wide level of service review. These will include the renewal of the existing footpaths as like for like or the installation of a brand new 1.4m wide concrete footpath. The scope of this project does not include kerb and channel or stormwater infrastructure unless it is required for the footpath replacement.