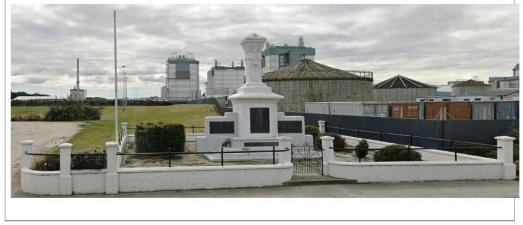

#### Edendale – War Memorial Upgrade

## DESCRIPTION

Location – 23 Salford Street, Edendale Upgrade the Edendale war memorial.

#### SCOPE

Repair any cracks in the memorial, water blast and repaint. Refurbish the memorial plaques. Remove existing plants and concrete ground cover and replace with new concrete. Water blast and repaint fence.

The RSA responsible for the memorial will need to be consulted with.

| DATE OF RESO | DLUTION BY BOARD TO PROCEED WITH PROJECT |      |  |
|--------------|------------------------------------------|------|--|
| SIGNED       |                                          | DATE |  |
|              | Board Chair                              |      |  |