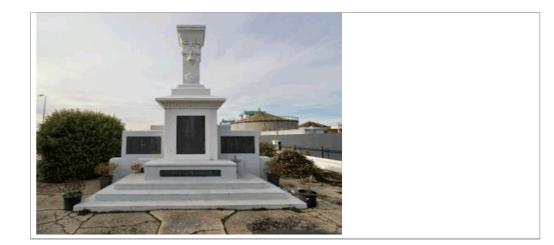

#### Edendale – War Memorial Upgrade

## DESCRIPTION

Location – 23 Salford Street, Edendale Upgrade the Edendale war memorial.

#### SCOPE

Repair any cracks in the memorial, water blast and repaint. Refurbish the memorial plaques. Remove existing plants and concrete ground cover and replace with new concrete. Water blast and repaint fence.

The RSA responsible for the memorial will need to be consulted with.

| DATE OF RESO | DLUTION BY BOARD TO PROCEED WITH PROJECT |      |  |
|--------------|------------------------------------------|------|--|
| SIGNED       |                                          | DATE |  |
|              | Board Chair                              |      |  |