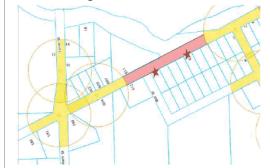

### Footpath Renewal and LOS

| Renewals; Tokanui \$18,8531and Woodlands<br>\$37,375 (Includes 52% NZTA subsidy)  |
|-----------------------------------------------------------------------------------|
| LOS; \$55,000 Edendale/Wyndham \$15,400<br>and Tokanui \$10,000 (No NZTA subsidy) |
| Transport Code: P-10900 & P-10910                                                 |
| Waihopai Toetoe Community Board                                                   |
| July 2021 – June 2021                                                             |
|                                                                                   |

### SCOPE

As part of the 2021/2022 District Wide Footpath Programme, the following areas have been identified through the footpath condition surveys due to the deterioration of the asset or as part of the district wide level of service review. These will include the renewal of the existing footpaths as like for like or the installation of a brand new 1.4m wide concrete footpath. The scope of this project does not include kerb and channel or stormwater infrastructure unless it is required for the footpath replacement.

### Tokanui:

<u>Option 1</u>: Blue = Renewals, Purple = Provisional Renewals (sites based on remaining budget) and Green = LOS (no existing footpath)

<u>Option 2</u>: Blue = Renewals and Purple = Provisional Renewals (sites based on remaining budget). However, the Green = LOS (no existing footpath) not to be carried out.