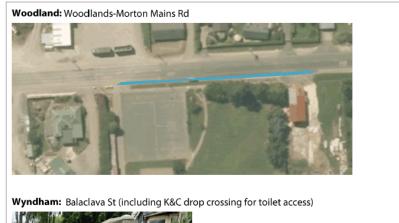

### Street Light LOS

|     | BUDGET          | Edendale/Wyndham \$14,500          |
|-----|-----------------|------------------------------------|
|     |                 | Waikawa \$3,000                    |
| 107 |                 | Woodland \$1,500                   |
|     | ΑCTIVITY        | Transport Code: P-10920            |
|     | COMMUNITY BOARD | Waihopai Toetoe Community<br>Board |
|     | PROGRAMME       | July 2021 – June 2021              |

### SCOPE

As part of the 2021/2022 District Wide Streetlight Programme, the following areas have been identified as requiring a streetlight. This scope includes the installation of a luminaire and an out reach onto an existing PowerNet power pole.

Edendale - Ferry Road (Green = provisional based on remaining budget)

Waikawa – Niagara-Waikawa Rd, Waikawa