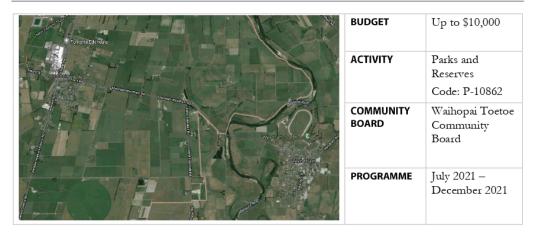

## Edendale - Install drinking fountain

# BUDGET \$10,000 ACTIVITY Parks and Reserves Code P-10866 COMMUNITY BOARD Waihopai Toetoe PROGRAMME 2021 - 2022

## DESCRIPTION

Location – 32 Seaward Road Edendale.

Installation to the side of the concrete walkway to the rotunda.

## SCOPE

Installation of a drinking fountain beside/ near the playground. Models shown in pictures are manufactured in NZ and prices for the units range from \$2,950-\$3,250 + GST and freight. This excludes installation. Full application required for connection and a \$311.00 fee applies + a \$250 bond if the work was not carried out by Downer. Significant costs expected to install a water supply from the main to the proposed site. Waste to be plumbed into small soak hole or kerb outlet to back of sump.

#### COMMUNITY/STAKEHOLDER IMPACT (ANTICIPATED)?

Some low impacts on the site may occur due to site works, no whole site interference is expected.

Consultation through the 2021/2031 LTP process has occurred. We would also ensure a local communication prior to installation via the communications team at SDC.

Positive community impact by providing water in an area of play/ picnicking

Hands free operation considered important in today's environment.

| DATE OF RESO | LUTION BY BOARD TO PROCEED WITH PROJECT |      |  |
|--------------|-----------------------------------------|------|--|
| SIGNED       |                                         | DATE |  |
|              | Board Chair                             |      |  |