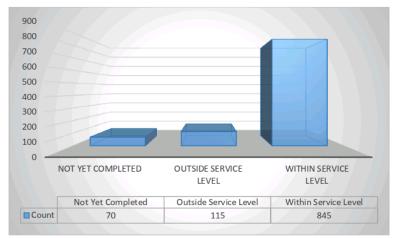

| 12                                                                                                                          |  |

Report to Waihopai Toetoe CB 29/06/2021



| REQUEST TYPE                                          | COUNT |
|-------------------------------------------------------|-------|
| Urban stormwater (the drain)                          | 1     |
| Vegetation urban/berm mow/overgrown/visibility issues | 1     |
| Vegetation rural (overgrown or visibility issues)     | 4     |
| Warning and reg. signs existing (speed, curve etc)    | 1     |
| Water asset leak (main, hydrant, valve, meter)        | 2     |
| Water toby leak                                       | 4     |
| TOTAL                                                 | 75    |





IPS Requests, Resolution Time Status
Resolved Before Due Date 80.89%
Resolved After Due Date 7.01%
Not Yet Resolved 5.10%
Not Yet Resolved - Overdue 3.82%
No Resolution Due Date 3.18%

Note: RFSs that were not yet completed or outside the service level were due to factors including further insufficient/incorrect information from the customer, investigations/work required and extensions of time to complete the requests.

Report to Waihopai Toetoe CB 29/06/2021



#### 4. Local finance reporting

| Edendale-Wyndham - Business Units as at 30 April 2021 |            |            |             |           |            |             |            |            |             |
|-------------------------------------------------------|------------|------------|-------------|-----------|------------