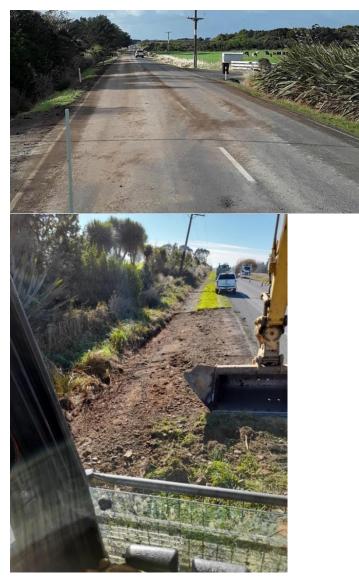

#### DESCRIPTION

Location - Edendale

Upgrade the walking track along Turner street, McKinnon road and Ferry road.

#### SCOPE

Upgrade the graveled section of the walking track from Turner street Manse street intersection to the intersection with McKinnon road, along McKinnon road to Ferry road and along Ferry road to the start of the concrete footpath. This is approximately 1250 metres. Increase the width of the track to provide a 2m walking surface. The surface will be a base of AP65 compacted to 100mm and then AP 20 compacted to 50mm on top of that. Th provision of signage is also included in the scope of this project.

#### COMMUNITY/STAKEHOLDER IMPACT (ANTICIPATED)?

Increase use of this area and pride within the community.

Consultation through the 2021/2031 LTP process has occurred however as this was at a high level.

During delivery, possible impacts will include isolation of different areas for short periods if required. This will be kept to a minimum.

| DATE OF RESOLUTION BY BOARD TO PROCEED WITH PROJECT |             |      |  |
|-----------------------------------------------------|-------------|------|--|
| SIGNED                                              |             | DATE |  |
|                                                     | Board Chair |      |  |