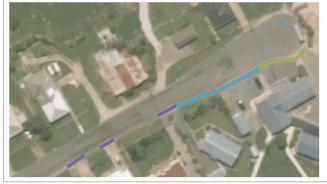

### Tokanui:

<u>Option 1</u>: Blue = Renewals, Purple = Provisional Renewals (sites based on remaining budget) and Green = LOS (no existing footpath)

<u>Option 2</u>: Blue = Renewals and Purple = Provisional Renewals (sites based on remaining budget). However, the Green = LOS (no existing footpath) not to be carried out.

### RISK

Securing NZTA funding: this scope assumes that SDC will secure NZTA funding of 52% for footpath renewals.

**Tender Prices:** Recent tender prices received have varied. This is partly reflective of how busy this sector is. As a contingency, it is proposed that the lengths will be adjusted to fit within the available budget if required. Any scope not completed will be reassessed and prioritised as part of the next round of footpath renewals.