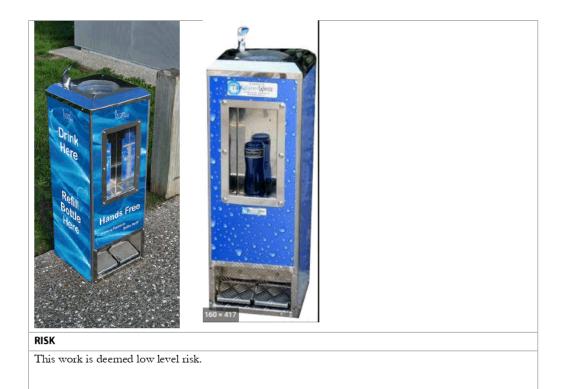

## Edendale - Install drinking fountain

# BUDGET \$10,000 ACTIVITY Parks and Reserves Code P-10866 COMMUNITY BOARD Waihopai Toetoe PROGRAMME 2021 - 2022

## DESCRIPTION

Location – 32 Seaward Road Edendale.

Installation to the side of the concrete walkway to the rotunda.

## SCOPE

Installation of a drinking fountain beside/ near the playground. Models shown in pictures are manufactured in NZ and prices for the units range from \$2,950-\$3,250 + GST and freight. This excludes installation. Full application required for connection and a \$311.00 fee applies + a \$250 bond if the work was not carried out by Downer. Significant costs expected to install a water supply from the main to the proposed site. Waste to be plumbed into small soak hole or kerb outlet to back of sump.

#### COMMUNITY/STAKEHOLDER IMPACT (ANTICIPATED)?

Some low impacts on the site may occur due to site works, no whole site interference is expected.

Consultation through the 2021/2031 LTP process has occurred. We would also ensure a local communication prior to installation via the communications team at SDC.

Positive community impact by providing water in an area of play/ picnicking

Hands free operation considered important in today's environment.

| DATE OF RESO | LUTION BY BOARD TO PROCEED WITH PROJECT |      |  |
|--------------|-----------------------------------------|------|--|
| SIGNED       |                                         | DATE |  |
|              | Board Chair                             |      |  |