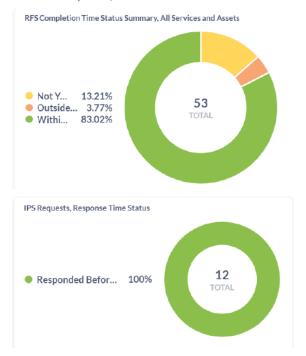

new/size change/additional                             | 6                                                                                                                          |
| TOTAL                                                              | 65                                                                                                                         |

Report to Wallace Takitimu Community Board 2/06/2022







RFS Completion Time, Services and Assets Group, not street address



Note: RFS that were not yet completed or outside the service level were due to factors including further investigations/ work required and extensions of time to complete the requests.

Report to Wallace Takitimu Community Board 2/06/2022



#### RFS count by completion time status - local



Report to Wallace Takitimu Community Board 2/06/2022



#### 5. Local finance reporting

| Drummond Village - Business Units as at 30 April 2022 |            |            |            |            |            |            |            |            |            |  |
|-------------------------------------------------------|------------|------------|------------|------------|------------|------------|------------|------------|------------|--|
|                                                       | Income     |            |            |            | Expenses   |            |            | Capital    |            |  |
|                                                       |            | Projection | Projection |            | Projection | Projection |            | Projection | Projection |