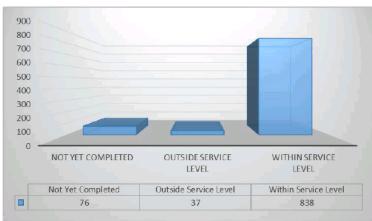

| 3                                                                                                                          |
| Wheelie bin general enquiry                                        | 2                                                                                                                          |
| Wheelie bin new/size change/additional                             | 6                                                                                                                          |
| TOTAL                                                              | 65                                                                                                                         |

Report to Wallace Takitimu Community Board 2/06/2022







RFS Completion Time, Services and Assets Group, not street address



Note: RFS that were not yet completed or outside the service level were due to factors including further investigations/ work required and extensions of time to complete the requests.

Report to Wallace Takitimu Community Board 2/06/2022



#### RFS count by completion time status - local



Report to Wallace Takitimu Community Board 2/06/2022



#### 5. Local finance reporting

| Drummond Village - Business Units as at 30 April 2022 |            |            |            |            |            |            |            |            |            |  |
|-------------------------------------------------------|------------|------------|------------|------------|------------|------------|------------|------------|-----