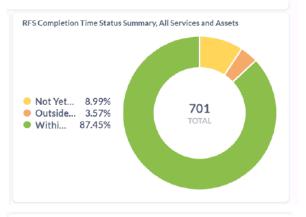

| 3                                                                                                                          |
| Wheelie bin general enquiry                                        | 2                                                                                                                          |
| Wheelie bin new/size change/additional                             | 6                                                                                                                          |
| TOTAL                                                              | 65                                                                                                                         |

Report to Wallace Takitimu Community Board 2/06/2022







RFS Completion Time, Services and Assets Group, not street address



Note: RFS that were not yet completed or outside the service level were due to factors including further investigations/ work required and extensions of time to complete the requests.

Report to Wallace Takitimu Community Board 2/06/2022



#### RFS count by completion time status - local



Report to Wallace Takitimu Community Board 2/06/2022



#### 5. Local finance reporting

| Drummond Village - Business Units as at 30 April 2022 |            |            |            |            |            |            |            |            |            |  |
|-------------------------------------------------------|------------|------------|------------|------------|------------|------------|------------|------------|-------