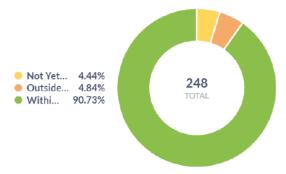

|
| Wheelie bin general enquiry                                        | 2                                                                                                                          |
| Wheelie bin new/size change/additional                             | 6                                                                                                                          |
| TOTAL                                                              | 65                                                                                                                         |

Report to Wallace Takitimu Community Board 2/06/2022







RFS Completion Time, Services and Assets Group, not street address



Note: RFS that were not yet completed or outside the service level were due to factors including further investigations/ work required and extensions of time to complete the requests.

Report to Wallace Takitimu Community Board 2/06/2022



#### RFS count by completion time status - local



Report to Wallace Takitimu Community Board 2/06/2022



#### 5. Local finance reporting

| Drummond Village - Business Units as at 30 April 2022 |            |            |            |            |            |            |            |            |            |  |
|-------------------------------------------------------|------------|------------|------------|------------|------------|------------|------------|------------|------------|--|
|                                                       | In