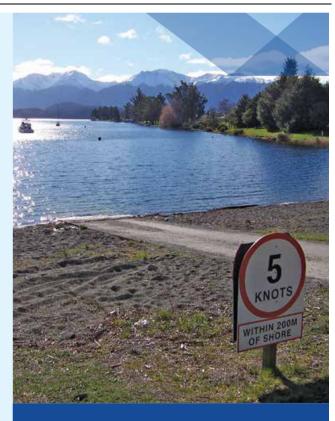

clockwise direction in the ski access lanes.
- To ensure the area is kept free for everybody to enjoy, don't park your vessel in the ski access lane.
- Access to waterways, wharves or boat ramps must be kept clear.
- Keep to the starboard (right) side of a river channel and if going upstream on a river, give way to a vessel coming downstream.
- If you are involved in a collision or accident, you must notify the harbourmaster and Maritime New Zealand.
- It is your responsibility to ensure you know the navigation safety rules. You may be subject to an infringement fee for offences against the Southland Regional Council Navigation Safety Bylaws 2009 (revised 2015) for breaching any of the rules.

Full details can be found at www.es.govt.nz

Published by Environment Southland, September 2021



# Navigation Safety Guidelines

Lakes Te Anau & Manapouri



ENVIRONMENT SOUTHLAND For now & our future

0800 76 88 45 | service@es.govt.nz | www.es.govt.nz facebook.com/environmentsouthland

**Fiordland Community Board** 21 October 2024



#### Waterski lanes

- ▶ Waterski access lanes on Lake Te Anau at Blue Gum Point, Dock Bay and Brod Bay are marked with black and orange posts on the shore and buoys on the lake.
- Waterski access lanes on Lake Manapouri at Surprise Bay and Frazers Beach are marked with black and orange posts on the shore and buoys on the lake.

### **Floatplanes**

 Watch out for floatplanes taking off and landing on Lake Te Anau.



#### **BOATING NAVIGATION TIPS**

Vessels overtaking: Every overtaking vessel gives way, including sailing boats.



Power vessels head