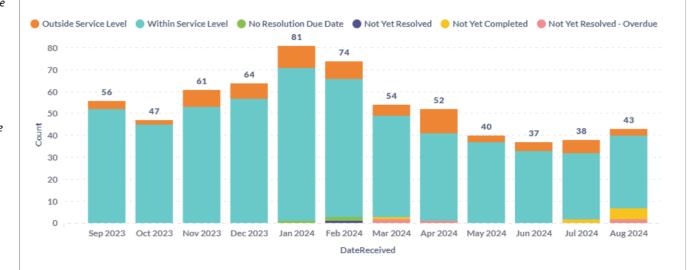

ling with some vegetation on Wreysbush Mossburn Road due to the encroaching to visibility of signs and corners with reasonable results.

Sign vandalism seems to be back around Riversdale/Balfour and also Manapouri area.

24 RFSs in August (and 17 RFS's in July), all completed on time. A year to date total of 41 RFSs (reminding that our year is 1 July – 30 June).

337km of grading in August and 473km in July, for a year to date of 810km.

Maintenance metalling across the network area is at 3638m³ for the year.

#### **Service requests**

Across the district there were 848 requests for service lodged during the period July and August, of which 100 were related to three waters. 81 of the total requests belonged to this board area. A full summary of those requests is attached to this report.



| JANUARY 2024                                        | FEBRUARY 2024                  | MARCH 2024                                                                                                           | APRIL 2024                  | MAY 2024                                        | JUNE 2024                       | JULY 2024 | AUGUST 2024                  | SEPTEMBER 2024                                                 | OCTOBER 2024                  | NOVEMBER 2024 | DECEMBER 2024                                                    |
|-----------------------------------------------------|--------------------------------|----------------------------------------------------------------------------------------------------------------------|-----------------------------|----------------