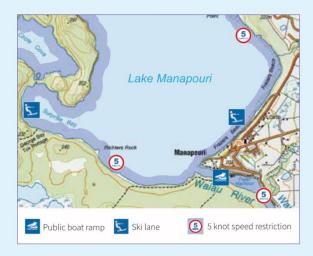

2015) for breaching any of the rules.

Full details can be found at www.es.govt.nz

Published by Environment Southland, September 2021



# Navigation Safety Guidelines

Lakes Te Anau & Manapouri



ENVIRONMENT SOUTHLAND For now & our future

0800 76 88 45 | service@es.govt.nz | www.es.govt.nz facebook.com/environmentsouthland

**Fiordland Community Board** 21 October 2024



#### Waterski lanes

- ▶ Waterski access lanes on Lake Te Anau at Blue Gum Point, Dock Bay and Brod Bay are marked with black and orange posts on the shore and buoys on the lake.
- Waterski access lanes on Lake Manapouri at Surprise Bay and Frazers Beach are marked with black and orange posts on the shore and buoys on the lake.

### **Floatplanes**

 Watch out for floatplanes taking off and landing on Lake Te Anau.



#### **BOATING NAVIGATION TIPS**

Vessels overtaking: Every overtaking vessel gives way, including sailing boats.



Power vessels head on: Both alter to starboard (right).



Power vessels crossing: Power vessels give way to others on their starboard (right) side. Give way boats should cross behind (sailing boats have different rules).





## Speed limits

Watch your speed near the shore, wharves and jetties. Do not exceed 5 knots within:

- 200m of the shore or any structure
- 50m of another vessel
- > 50m of a person in the water

#### Waiau River - Between Lakes Te Anau and Manapouri

- ▶ 5 knots from The Outlet to 1.6km downstream.
- From 1.6km downstream of Lake Te Anau to Lake Manapouri from sunrise to sunset speed uplifting.

#### Waiau River - Downstream of Lake Manapouri

▶ 5