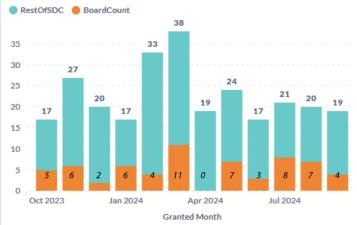

Chair Holmes commented that back in 2019 there were a number of projects behind and in the red, and it now pleasing to see that most projects are on track and within budget. It is also pleasing to see the number of building consents increasing.