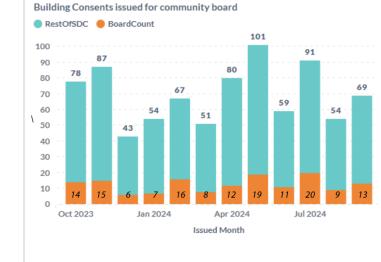

Chair Holmes commented that back in 2019 there were a number of projects behind and in the red, and it now pleasing to see that most projects are on track and within budget. It is also pleasing to see the number of building consents increasing.