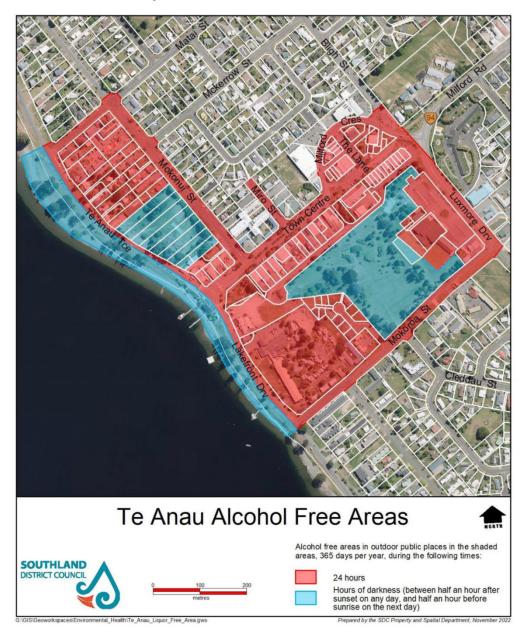

es or in relation to specified events in respect of which the Council has:

- (a) By public notice 14 days in advance specified the Alcohol Free Area where, and the period when, any constable can exercise those powers; and
- (b) Where it is has been practical or reasonable to do so, indicated the location of the Alcohol Free Area by one or more clearly legible notices affixed in one or more conspicuous places on or adjacent to the Alcohol Free Zone.

Page | 4

## 8 Offences

Every person commits an offence who breaches the provisions of this Bylaw.

## 9 Penalties

Every person who commits an offence against this Bylaw is liable on conviction to a fine not exceeding \$20,000.00.

7.5 Attachment A Page 90

Page | 5

## Schedule

The Alcohol Free Areas and Specified Periods are as follows:



Page | 6

Fiordland Community Board 21 October 2024

Boating is a popular activity for many Southlanders and there are a number of areas ideally suited to boating activities. We want everybody to enjoy their time on the water, but there are a few navigation safety rules that apply to ensure everyone stays safe.

## **Safety information**

## Wear a lifejacket

All vessels must have suitable lifejackets, easily accessible, for each person on board. They must be worn at all times on vessels 6 metres and under and at times of increased risk on all other vessels.

#### Communication

Make sure somebody knows where you are going and when you are expected back. Contact Bluff Fishermen's radio on VHF Ch 63. Take at least two forms of communication with you – VHF radio, flares, cellphone in a wa