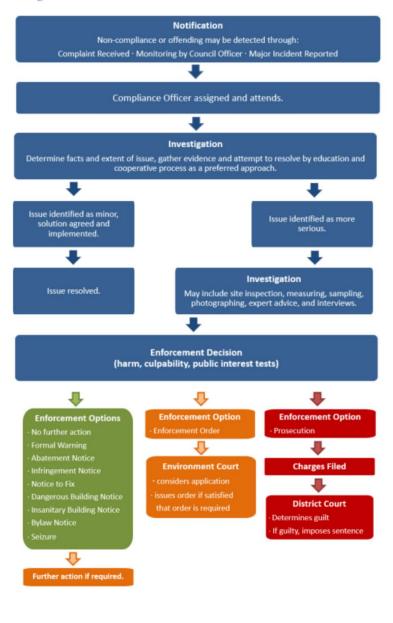

## 7. Responding to Non-Compliance

The following diagram outlines the typical pathway expected to be undertaken from discovery of a breach through to the decision to take enforcement action

Enforcement Policy 13/05/2024

Page | 5

## 8. Investigation process

If a breach or suspected breach of any act or bylaw that Council has a responsibility for (see Appendix A) is reported, the response will normally be a staged one. of firstly ascertaining and dealing with any ongoing adverse effects - if that is relevant. This would be followed by an investigation to establish the truth of what has occurred and enable informed decisions for an appropriate response if offending found. The following is a step through of that expected process.

## 8.1 Response to incident

Upon discovery, the initial response will be to assess the nature of the breach and the actual or potential effects (if any) resulting from the contravention. Significant adverse effects will require an immediate response prior to any other action and may include, for example, a full pollution prevention response, an immediate closure of the premises involved, or the seizure or destruction of an offending animal in the case of a dog attack.

## 8.2 Gathering information (investigation)

If a breach or a potential breach occurs, then information and evidence is gathered to establish the facts of what has occurred and to enable informed decisions to be made. The depth and scope of an investigation will be dependent on the seriousness of the incident.