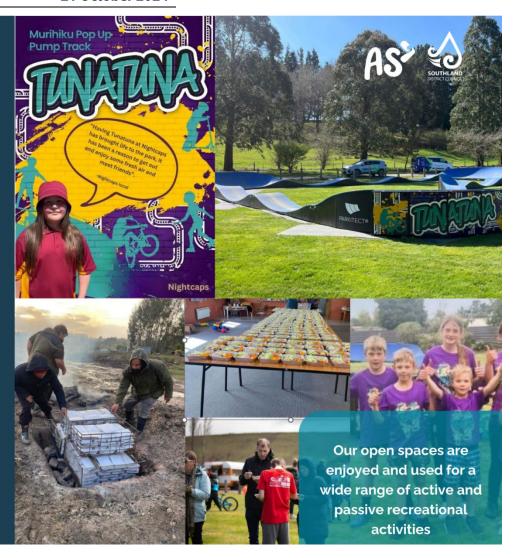

Manapouri sign renewal is getting a final proof of the names from iwi and is progressing. Staff had good engagement with the community and schools around Henry Street playground. Some of the ideas have been transferred to Lions Park as Henry Street is nature-based play.