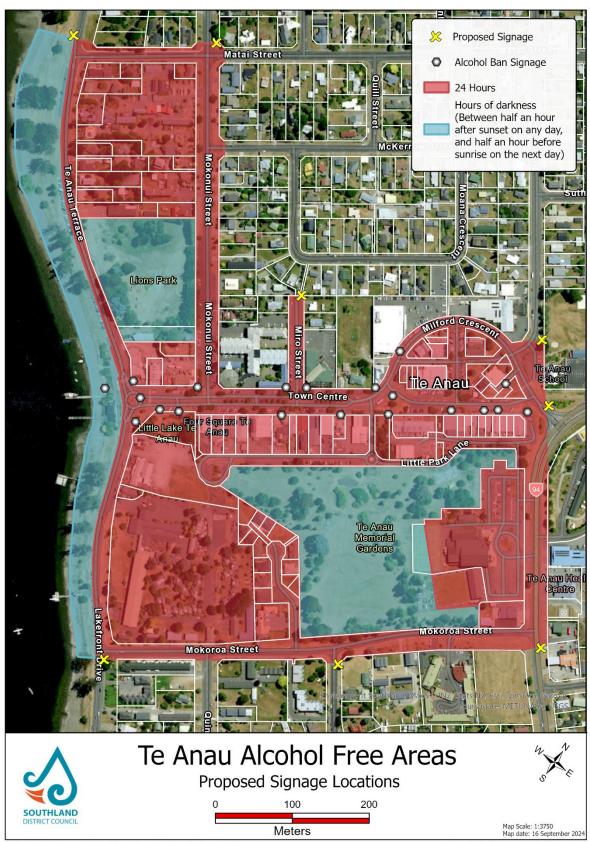

Te Anau police report that this lack of visibility contributes to non-compliance. To address this, we are proposing a budget to install clear and prominent signage at key entry points to alcohol free zones, supported by a broader public campaign strategy.
- 14 Key objectives include:
  - install clear, prominent signage at entry points to alcohol free zones
  - include QR codes linking to maps of designated areas and specific time periods

## **Fiordland Community Board** 21 October 2024

- explore additional measures like footpath stickers and requesting messaging on event staff vests and event host responsibility
- launch a radio campaign, distribute flyers in bottle stores, and release press statements
- Te Anau police are working with event organisers on additional security measures



Prepared by the SDC Property & Spatial Department

# Fiordland Community Board 21 October 2024

- The board have also been collaborating with DOC and ES on an additional project to improve signage for non motorised zones and drone usage on Lake Te Anau and Lake Manapouri, enhancing swimmer safety and clearly marking prohibited areas for powered boats and jet skis.
- 16 Current signage doesn't clearly identify the non motorised zones and there have been reports from the public regarding inappropriate use of drones in the same area. See attached Navigation Safety Te Anau Manapouri flyer for ES maps.
- Staff will collaborate with ES on the proposed signage upgrade and the final signage will be approved by Council, ES and the community board. The signage project will complement the other str