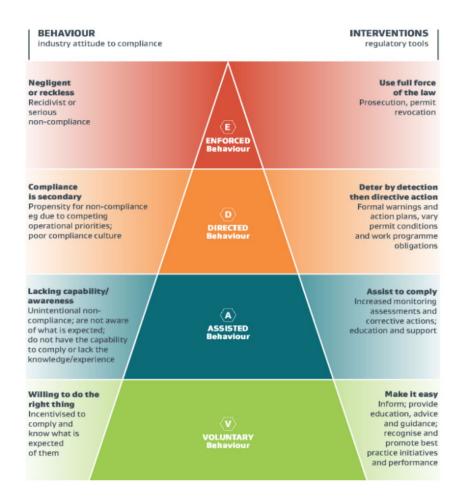

## 6. Compliance intervention model

Guided by the 4 E's principles stated above, Council has a range of interventions and tools that can be used to gain compliance. Council's strategy follows a proportional risk-based approach, which is best depicted by the VADE model<sup>1</sup>. (Voluntary, Assisted, Directed, Enforced) which is used widely in New Zealand regulatory agencies. This model underpins Council's decision-making process which is a graduated approach to intervention, influenced by the individual or company's approach to non-compliance and willingness to do right.

Enforcement Policy 13/05/2024

Page | 3

 $<sup>^1</sup>$  VADE model diagram taken from the New Directions for Resource Management in New Zealand - Report of the Resource Management Review Panel – June 2020

## THE VADE MODEL

Enforcement Policy 13/05/2024

Page | 4