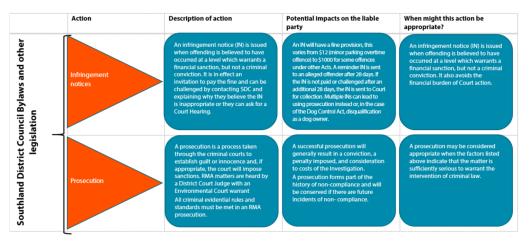

For low level breaches, warranted officers can issue formal warnings, infringement notices and abatement notices. The officer will consult with team leaders and/or managers in making that decision. If a matter is complex, has a high public profile, requires specific guidance or there is no precedent, then the warranted officer will seek support from peers, team leaders, or managers, and, if necessary, legal advisors.

If the matter is being considered for prosecution or other remedies involving Court action, then it must ultimately be authorised by the group manager Regulatory Services or chief executive. In such circumstances, the case may be subject to independent legal review.

## 10. Enforcement Options

Enforcement can be categorised into three main types:

**Informal actions** are focused on providing education and incentive-based responses to allow the person to become better informed and develop their own means to improved compliance.

Directive actions are about looking forward and giving direction and righting the wrong.

Punitive actions are about looking back and holding people accountable for what they have done.

Selecting the appropriate enforcement response will depend on such factors as the seriousness of the offence, the significance of adverse effect on people and/or the environment and the level of ownership shown by the offender.

The following are examples of some of the enforcement options available to staff in response to detected offending:

Enforcement Policy

Page | 9

Enforcement Policy 13/05/2024

Page | 10

Enforcement Policy 13/05/2024