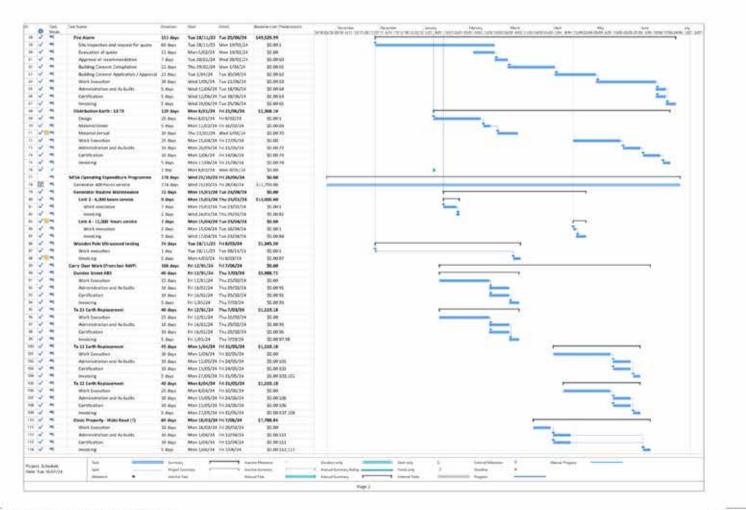

### Projects update

| Activity                                                                                                                                                                                                                                                                | Name                                 | Current Phase          | Current<br>Progress | Budget<br><mark>actual ytd</mark>       |
|-------------------------------------------------------------------------------------------------------------------------------------------------------------------------------------------------------------------------------------------------------------------------|--------------------------------------|------------------------|---------------------|-----------------------------------------|
| COMMUNITY<br>FACILITIES                                                                                                                                                                                                                                                 | Rebuild Ulva Island<br>Jetty (Wharf) | Business case<br>phase | Monitor             | \$891,685<br><mark>50</mark><br>P-10203 |
| This project is now a negotiation between Council and the Hunter Family Trust. The trust has proposed to transfer the ownership of the Ulva Island wharf to the Hunter Family Trust. Council are considering this proposal through their lawyers and once an agreement. |                                      |                        |                     |                                         |

is reached on the proposal council will be asked to approve the transfer.

| WASTEWATER | Multi scheme-<br>oxidation pond | Delivery phase | Monitor | \$900,000 |
|------------|---------------------------------|----------------|---------|-----------|
|            | desludge                        |                |         | P-10452   |

This project is currently at tender stage, a site tour was undertaken and four separate contractors attended the Council run site tour. The tender evaluation process is due to close end of September, with contract award due mid October 2024.

| WASTEWATER | Stewart Island                | Delivery phase | Monitor | \$159,000 |
|------------|-------------------------------|----------------|---------|-----------|
|            | wastewater consent<br>renewal |                |         | \$3,359   |
|            |                               |                |         | P-10474   |

Council is expecting consent to be granted in the next four to six weeks following the completed independent assessment report requested by Environment Southland.

| WATER      | Golden Bay Wharf - | Delivery phase | Monitor | \$250,000        |
|------------|--------------------|----------------|---------|------------------|
| STRUCTURES | Renewal            |                |         | <mark>\$0</mark> |
|            | Investigation      |                |         | P-10670          |

The masterplan project is almost complete. The community engagement has occurred and the report is in final draft. Presentation to the SIRCB of the final document was due in August but this has been held up whilst we wait for Mana whenua input to finalise the report.