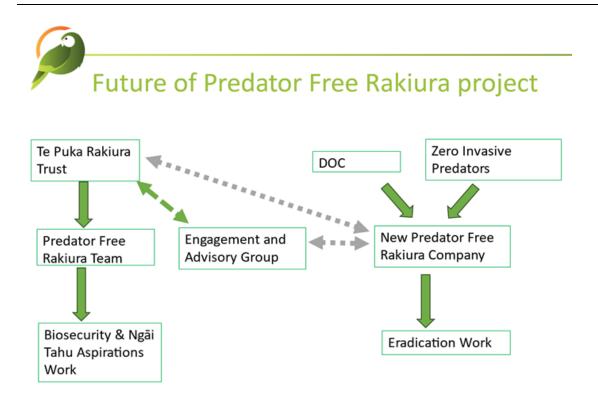

- the group are looking to eradicate 6 pest species here on Stewart Island Rakiura. This is the largest eradication exercise to be undertaken in the world
- the target species are three types of rats, feral cats, possums and hedgehogs
- the group was established 15 years ago. Current general manager is Darius Fagan (based in Invercargill)
- the community board is being invited to have a representative on the group. Currently
  the group meets quarterly but this is likely to increase once the project gains
  momentum
- the group is currently working in conjunction with the Department of Conservation (DOC) and ZIP (Zero Invasive Predators)
- the next 12 24 months are crucial to the success or otherwise of this project.