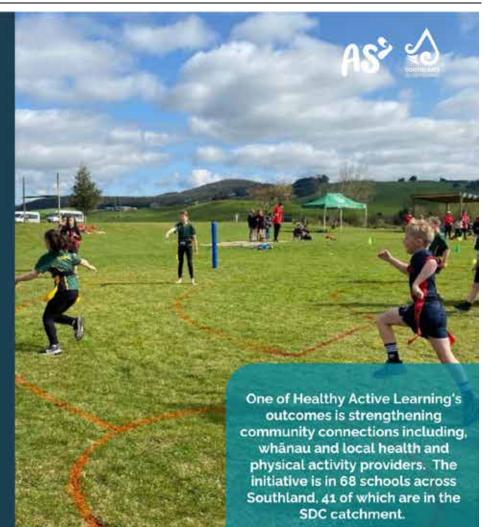

Healthy Active Learning School Facilitator Richie Crean

Healthy Active Learning School Facilitator Stu Brown

Healthy Active Learning School Facilitator Jodie Whitson

**Healthy Active Learning** 

**School Facilitator** 

Mark Tree

Healthy Active Learning School Facilitator Rose Dickson

**Healthy Active Learning** 

**School Facilitator** 

Heron Futter

Healthy Active Learning is a joint Government initiative between Sport New Zealand, the Ministry of Education and Te Whatu Ora (Health New Zealand) that seeks to improve the wellbeing of children and young people, through healthy eating and drinking and quality physical activity.