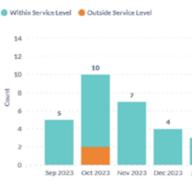

Service requests Across the district there were 848 requests for service lodged during the period July and August 2024, of which 100 were related to three waters. Five of the total requests belonged to this board area. A full breakdown of those requests is detailed below. 14 12 10 Sep 2023 Oct 2023 Nov 2023 Dec 2023 lan 2024 Feb 2024 Mar 2024 Anr 2024 May 2024 Jun 2024 DateReceived Count 1 Litter matters urban (townships) Sewer blockage 1 Stop/give way signs - repairs (urgent 24 hour fix) 1 1 Street lights out 1 Water and waste general 5