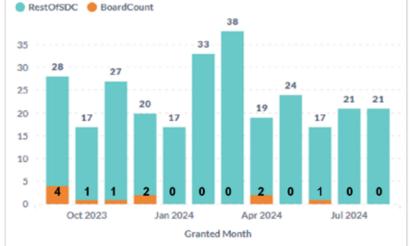

rmed.

Ulva Island jetty - Staff are continuing to discuss the possible terms of transfer of the Ulva wharf in response to the proposal from the Hunter family. The discussion includes future development and access to the wharf and development of a funding approach. Once this is concluded, further discussions will be held with the community board, wharf users and council.

Golden Bay masterplan - final draft received and waiting on feedback from Te Ao Marama before finalising.

Review of waste activity in regard to SIESA

### Upcoming priorities

#### Alternative energy project.

Parking by-law - consultation is taking place in October on the island with staff working towards having completed by December 2024.

### **Resource consents granted**

RM applications granted for community board



#### **Building consents issued**

Building Consents issued for community board

RestOfSDC BoardCount 101 100 87 90 80 78 80 70 60 54 50 43 40 30 20 10 0 Oct 2023 Jan 2024 Apr 2024 Jul 2024 Issued Month

### **Local Budget Information**

Financial information for the end of August is not available due to the late adoption of the LTP and the end of the 2023/24 year not being finalised.

### Projects update

| Activity                                                                                                                                                                                                                                                                | Name                                 | Current Phase          | Current<br>Progress | Budget<br><mark>actual ytd</mark>