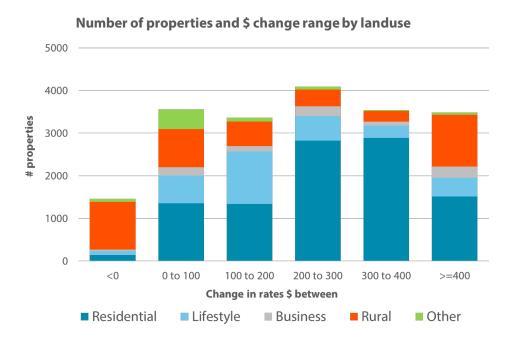

in Te Anau. The average change for a residential property across the district will be around \$345 (9%) or \$7 per week. By land use sector the proposed average rate increase varies. The average increase for a farm is around \$190 (3%), \$900 (7%) for a dairy farm, \$600 (15%) for a forestry property, \$245 (10%) for lifestyle, \$700 (7%) for commercial, \$460 (8%) for industrial, \$160 (7%) for mining and \$790 (6%) for other properties. These rates figures reflect the proposed rates as at 3 February 2025 and exclude

increases due to outliers like new houses being built or one-off changes to the way a property is rated due changes to the property.

A summary of the proposed increase in bands by land use and the number of properties to which it will apply is presented in the graph below



#### **Benchmarks**

Council is required under the Local Government (Financial Reporting and Prudence) Regulations 2014 and section 100 of the Local Government Act 2002 to report against a set of benchmarks around three key elements of financial prudence – affordability, sustainability and predictability. As shown in the table below, Council is meeting all of the benchmarks except the Balanced Budget benchmark.

| Benchmark                     | Quantified<br>Limit | Planned as<br>per LTP<br>25/26 | Met for<br>LTP 25/26 | Planned as<br>per the AP<br>25/26 | Met for<br>AP 25/26 |
|-------------------------------|---------------------|--------------------------------|----------------------|-----------------------------------|---------------------|
| Rates Affordability Benchmark | 11%