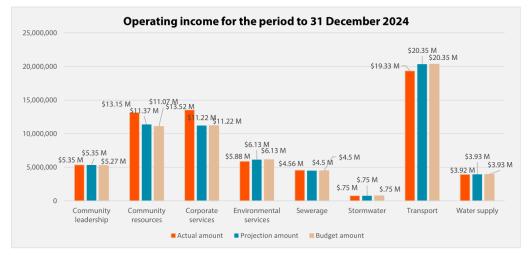

#### **Income**

Operating income for the six month period to 31 December 2024 is \$2.8 million (4%) above projection (\$66.4 million actual vs \$63.6 million projection). The key reasons for the variances are detailed below.

- Community resources income is \$1.7 million (16%) over projection mainly due to the proceeds on the sale of residential land of the Luxmore subdivision
- Environmental income is \$249 thousand (4%) lower than projection mainly due to Building solutions being \$238 thousand under projection. Although the building consents being lodged are consistent in numbers from the prior financial year, the value of the work is lower. This is a trend that is being seen across the country with new builds still being slow to take off. The building reform announced by the Government has affected the confidence in buying and construction of homes nationally.
- transport income is \$1 million (5%) lower than projection which is predominantly related to the NZTA funding income for district roading, which is received when the work is complete. The majority relates to capital work, with rehabilitations, metalling, drainage and traffic services all slightly behind expected spend at this time of the year.
- **corporate services** income is \$2.3 million (20%) over projection mainly due to higher investment and internal interest income. This includes internal interest which is offset against interest expenditure which offset within the activities costs below.

#### **Expenditure**

Operating expenditure for the six month period to 31 December 2024 is \$1.6 million (2.1%) below projection for the period to date (\$72.0 million actual vs \$73.6 million projection). The key reasons for the variances are discussed below.

Page | 5

Operating expenditure for the period to 31 December 2024 30,000,000 \$24. M \$23.98 M 25,000,000 \$23.88 M 20,000,000 \$12.85 M \$13.12 M 15.000.000 \$12.45 M \$12.22 M \$12.12 \$11.81 M 10,000,000 \$5.72 M \$6.24 M \$6.2 M \$5.96 M \$5. M \$5.45 M \$5.6 M \$5.06 M \\$4.99 M 5,000,000 \$1.42 M , \$1.42 M Community Corporate Stormwater Transport Water supply leadership resources services services ■ Projection amount

Financial report - December 2024

- community leadership operating expenditure is \$267 thousand (5%) below projection:
  - The underspend is across the various branches within community leadership including timing differences for membership fees that have not come in yet; and underspend accommodation/meals and training for Councillors, district survey costs, consultants and lower than projected salary costs
- community resources operating expenditure is \$994 thousand (8%) below projection:
  - o parks and reserves are under projection by \$371 thousand. A quarter of this is the budget for the Matariki Wayfinder project which is treated as capital costs, rather than as maintenance as budgeted. This will be revisited during the February forecasting round. The remainder relates to an underspend in maintenance areas across all community boards. Budgets have been phased equally across the year however impacted by seasonal variations and reacting to unplanned service requests. These budgets are only used when required
  - o halls are under budget by \$219 thousand mainly due to unspent maintenance budget. This budget is largely reactive and has been phased equally across the year.
  - Toilets are under projection \$123 thousand mainly due to the phasing of the budgets for the district wide toilet maintenance projects to occur from November with no actual costs being incurred as of yet.
  - waste services are above projection by \$172 thousand, mainly due to the remediation of the Bluecliffs site and the increase in costs for waste disposal
- environmental services operating expenditure is \$710 thousand (11%) below projection due to:
  - lower staff costs resulting from staff vacancies across environmental services. There are also lower consulting and legal costs than forecasted; which aligns with the lower income across these activities.
- **sewerage** operating expenditure is \$318 thousand (5%) above projection due to higher electricity costs (higher usage for pumps working overtime due to the high rainfall), consenting and planned maintenance costs for desludging of the oxidation pond desludging on Stewart Island. The plan when

Page | 6

Financial report – December 2024

the budgets were phased was to begin the desludging project in February, establishment on site began in December creating a timing difference.

- **transport** operating expenditure is \$123 thousand (1%) under projection overall, predominantly due to:
  - o the airport expenditure is \$20 thousand under projection mainly due to limited maintenance required in the first half of the year
  - footpath expenditure is under projection by \$56 thousand, being a timing difference as limited
    maintenance work was completed at the beginning of the financial year and only undertaken
    when needed with the remainder of the underspend being lower interest charges with fewer
    loans drawn down at the end of the prior financial year
  - o the cycle trail expenditure is under projection by \$47 thousand as minimal general maintenance has been required for the year to date