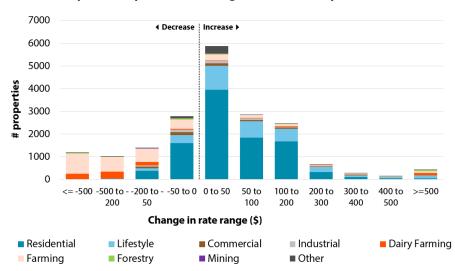

2024 revaluation is that the residential and lifestyle sector had larger increases in capital value (19%-21%) along with forestry (27%), industrial (16%), commercial (15%) and other properties (like utility providers). The farming sector as a whole had proportionally lower increases in capital value with dairy averaging (7.2%) and pastoral properties (0.5%).
- The below information provides a snapshot of how sectors are affected by the change in property values using the draft capital value rates for 2025/2026 divided by the property values before and after revaluation. Before (current values) is on the left and after (from 1 July 2025) is on the right.





The impact of capital value changes on CV rates by landuse is shown below.

Impact of capital value changes on CV rates by landuse



The change in rates for an average property due to the revaluation is shown in the table below.

| Shift in rates due to revaluation | Average rate change (\$) including GST |
|-----------------------------------|----------------------------------------|
| Residential                       | \$59                                   |
| Lifestyle                         | \$101                                  |
| Commercial                        | \$67                                   |
| Industrial                        | \$102                                  |
| Dairy Farming                     | (\$198)                                |
| Farming                           | (\$361)                                |
| Forestry                          | \$556