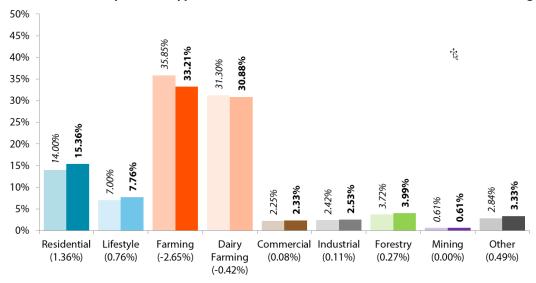

rates divided by the relevant value of the property or the number of units depending on the rate type.
- Overall, the themes from the 2024 revaluation is that the residential and lifestyle sector had larger increases in capital value (19%-21%) along with forestry (27%), industrial (16%), commercial (15%) and other properties (like utility providers). The farming sector as a whole had proportionally lower increases in capital value with dairy averaging (7.2%) and pastoral properties (0.5%).
- The below information provides a snapshot of how sectors are affected by the change in property values using the draft capital value rates for 2025/2026 divided by the property values before and after revaluation. Before (current values) is on the left and after (from 1 July 2025) is on the right.





The impact of capital value changes on CV rates by landuse is shown below.

Impact of capital value changes on CV rates by landuse



The change in rates for an average property due to the revaluation is shown in the table below.

| Shift in rates due to revaluation | Average rate change (\$) including GST |
|-----------------------------------|----------------------------------------|
| Residential                       | \$59                                   |
| Lifestyle                         | \$101                                  |
| Commercial                        | \$67                                   |
| Industrial                        | \$102                                  |
| Dairy Farming                     | (\$198)                                |
| Farming