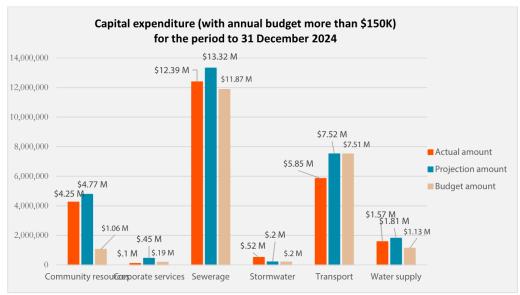

#### **Capital expenditure (CAPEX)**

Capital expenditure for the period to 31 December 2024 is \$3.4 million (12%) under projection (\$24.6 million actual vs \$28.0 million projection).

7.2 Attachment A Page 36

Page | 7

- transport capital costs are \$1.6 million (22%) under projection. Overall District Wide capital expenditure is \$1.6 million under projection with rehabilitations, metalling, drainage renewals and traffic services all running slightly behind expectation. Phasing is based on prior years compared to actuals while delivery of the service depends on seasonality
- sewerage is \$930 thousand (7%) under projection. Work has continued on multi-year and carry
  forward projects in Stewart Island, Winton and Balfour. The weather over the last couple of months
  has slowed down the progress on Winton and Balfour. We are still waiting on the final costs for
  Winton and Balfour, these projects are expected to be completed in mid February.
- **stormwater** is \$312 thousand (152%) over projection. Costs incurred relate to the stormwater work in Winton undertaken with the inflow and infiltration project. The capital project budget has been phased March through June and this variance is a timing difference
- water supply is \$235 thousand (13%) under projection. The majority of the costs incurred to date relates to the Manapouri Water Treatment Plant upgrade, further costs are expected to come through over the next couple of months, therefore this is a timing difference.
- **community resources** is \$521 thousand (11%) under projection mainly due to the phasing of the projects relating to halls, toilets and parks and reserves
- **corporate services** is \$350 thousand (78%) under projection mainly due to a year to date underspend in the standard district wide renewal of computer hardware but is on track to be incurred later in the financial year.