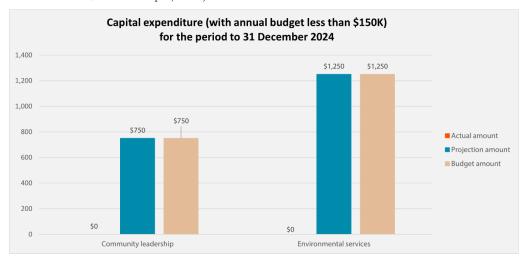

#### **Capital expenditure (CAPEX)**

Capital expenditure for the period to 31 December 2024 is \$3.4 million (12%) under projection (\$24.6 million actual vs \$28.0 million projection).

7.2 Attachment A Page 36

Page | 7

- transport capital costs are \$1.6 million (22%) under projection. Overall District Wide capital expenditure is \$1.6 million under projection with rehabilitations, metalling, drainage renewals and traffic services all running slightly behind expectation. Phasing is based on prior years compared to actuals while delivery of the service depends on seasonality
- sewerage is \$930 thousand (7%) under projection. Work has continued on multi-year and carry
  forward projects in Stewart Island, Winton and Balfour. The weather over the last couple of months
  has slowed down the progress on Winton and Balfour. We are still waiting on the final costs for
  Winton and Balfour, these projects are expected to be completed in mid February.
- **stormwater** is \$312 thousand (152%) over projection. Costs incurred relate to the stormwater work in Winton undertaken with the inflow and infiltration project. The capital project budget has been phased March through June and this variance is a timing difference
- water supply is \$235 thousand (13%) under projection. The majority of the costs incurred to date relates to the Manapouri Water Treatment Plant upgrade, further costs are expected to come through over the next couple of months, therefore this is a timing difference.
- **community resources** is \$521 thousand (11%) under projection mainly due to the phasing of the projects relating to halls, toilets and parks and reserves
- **corporate services** is \$350 thousand (78%) under projection mainly due to a year to date underspend in the standard district wide renewal of computer hardware but is on track to be incurred later in the financial year.